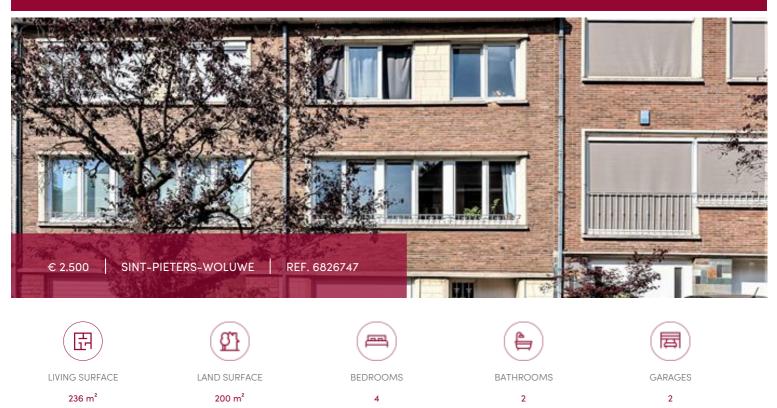

## Avenue Louis Jasmin 64, 1150 Sint-Pieters-Woluwe

EXCLUSIVE - VICTOIRE-JUNOT offers you a pleasant 236 m<sup>2</sup> house near Place Dumon, with an east-facing garden. It offers bright reception rooms divided between a living room with open fireplace and a dining room, a fitted kitchen, 4 bedrooms, a bathroom, a shower room, a laundry room and a garage for two vehicles. This location benefits from the proximity of a wide range of high-quality infrastructures (shops, schools (European School, EEB2), sports clubs, etc.). PEB D-

## GENERAL

| Туре           | house                      |
|----------------|----------------------------|
| Price          | € 2.500                    |
| Land surface   | 200 m <sup>2</sup>         |
| Bedrooms       | 4                          |
| Shower rooms   | 1                          |
| Parkings       | 1                          |
| Available      | mits inachtneming huurders |
| State          | Good state                 |
| Kitchen (type) | hyper equipped             |
| Laundry room   | ~                          |
|                |                            |
| Neighborhood   | quiet                      |

| City              | Sint-Pieters-Woluwe   |
|-------------------|-----------------------|
| Living surface    | 236 m <sup>2</sup>    |
| Terrace surface   | 15 m²                 |
| Bathrooms         | 1                     |
| Garages           | 2                     |
| Floors            | 2                     |
| Construction year | 1969                  |
| Facades           | 2                     |
| Toilets           | 2                     |
| Heating (type)    | individual            |
| Heating           | gas                   |
| Neighborhood      | Suburb                |
| PEB               | 201 kW/m <sup>2</sup> |
| PEB category      | D                     |