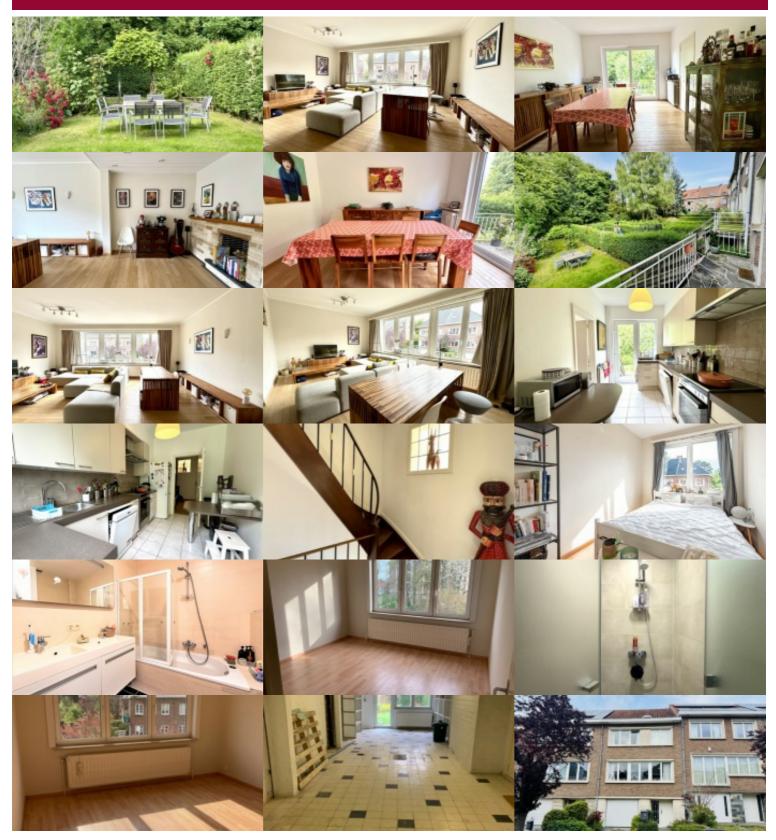

## Avenue Louis Jasmin 64, 1150 Sint-Pieters-Woluwe

EXCLUSIVE - VICTOIRE-JUNOT offers you a pleasant 236 m<sup>2</sup> house near Place Dumon, with an east-facing garden. It offers bright reception rooms divided between a living room with open fireplace and a dining room, a fitted kitchen, 4 bedrooms, a bathroom, a shower room, a laundry room and a garage for two vehicles. This location benefits from the proximity of a wide range of high-quality infrastructures (shops, schools (European School, EEB2), sports clubs, etc.). PEB D-