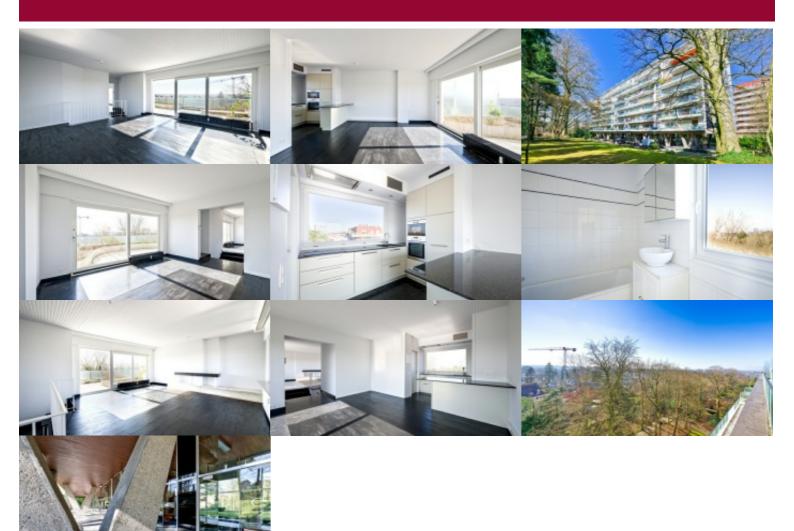

70 m<sup>2</sup>

LIVING SURFACE 84 m<sup>2</sup>

BEDROOMS

BATHROOMS

Exceptional penthouse of  $\pm$  84m<sup>2</sup> + 70m<sup>2</sup> of south-facing terraces offering a breathtaking view.

A truly exceptional location for this magnificent penthouse of  $\pm 84\text{m}^2 + 70\text{m}^2$  of south-facing terraces, situated in a building designed by the renowned architect Jasinski. Offering a breathtaking view, it consists of a spacious living room with a sleeping area, a bright dining room with an open kitchen, and a bathroom. All rooms have access to the fabulous terrace. This exceptional property will delight aesthetes in search of a pied-à-terre in an iconic building. Cellar and double parking space (€60,000). PEB F.

## GENERAL

| Туре            | flat                     |  |  |
|-----------------|--------------------------|--|--|
| Price           | € 450.000                |  |  |
| Terrace surface | 70 m²                    |  |  |
| Bathrooms       | 1                        |  |  |
| Floor           | 7                        |  |  |
| Available       | vanaf akte               |  |  |
| State           | to be renovated          |  |  |
| Kitchen (type)  | US hyper equipped        |  |  |
| Heating (type)  | collective               |  |  |
| Neighborhood    | woods                    |  |  |
| Cellar          | <u> </u>                 |  |  |
| Double glass    | <b>✓</b>                 |  |  |
| EPC code        | 20231023-0000659434-01-4 |  |  |

| City              | Ukkel     |
|-------------------|-----------|
| Living surface    | 84 m²     |
| Bedrooms          | 1         |
| Parkings (indoor) | 2         |
| Floors            | 7         |
| Construction year | 1964      |
| Facades           | 2         |
| Toilets           | 1         |
| Heating           | gas       |
| Neighborhood      | quiet     |
| Elevator          | <b>✓</b>  |
| PEB               | 345 kW/m² |
| PEB category      | F         |