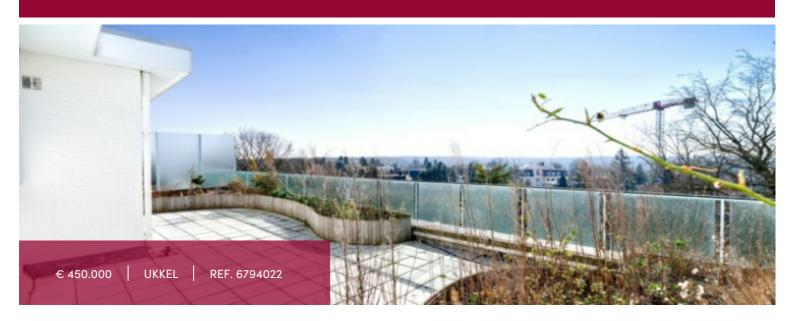

70 m<sup>2</sup>

LIVING SURFACE 84 m<sup>2</sup>

BEDROOMS

BATHROOMS

Exceptional penthouse of  $\pm$  84m<sup>2</sup> + 70m<sup>2</sup> of south-facing terraces offering a breathtaking view.

A truly exceptional location for this magnificent penthouse of  $\pm 84\text{m}^2 + 70\text{m}^2$  of south-facing terraces, situated in a building designed by the renowned architect Jasinski. Offering a breathtaking view, it consists of a spacious living room with a sleeping area, a bright dining room with an open kitchen, and a bathroom. All rooms have access to the fabulous terrace. This exceptional property will delight aesthetes in search of a pied-à-terre in an iconic building. Cellar and double parking space (€60,000). PEB F.

## GENERAL

| Туре            | flat                     |  |  |
|-----------------|--------------------------|--|--|
| Price           | € 450.000                |  |  |
| Terrace surface | 70 m²                    |  |  |
| Bathrooms       | 1                        |  |  |
| Floor           | 7                        |  |  |
| Available       | vanaf akte               |  |  |
| State           | to be renovated          |  |  |
| Kitchen (type)  | US hyper equipped        |  |  |
| Heating (type)  | collective               |  |  |
| Neighborhood    | woods                    |  |  |
| Cellar          | <u> </u>                 |  |  |
| Double glass    | <b>✓</b>                 |  |  |
| EPC code        | 20231023-0000659434-01-4 |  |  |

| City              | Ukkel     |
|-------------------|-----------|
| Living surface    | 84 m²     |
| Bedrooms          | 1         |
| Parkings (indoor) | 2         |
| Floors            | 7         |
| Construction year | 1964      |
| Facades           | 2         |
| Toilets           | 1         |
| Heating           | gas       |
| Neighborhood      | quiet     |
| Elevator          | <b>✓</b>  |
| PEB               | 345 kW/m² |
| PEB category      | F         |