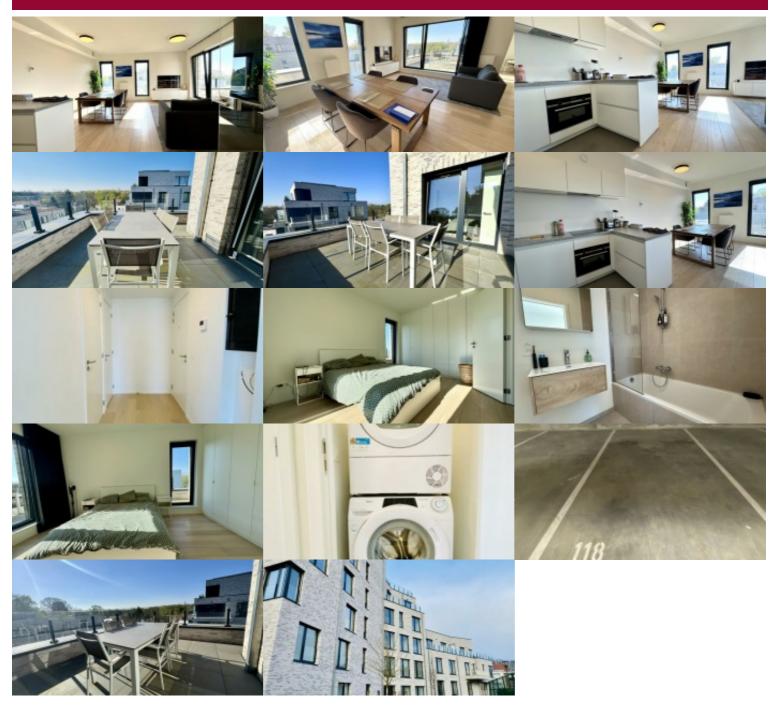

### Clos Amanda Stassart 9/B1.51, 1200 Sint-Lambrechts-Woluwe

VICTOIRE-JUNOT'S EXCLUSIVE OFFER: Located between Place DUMON and Woluwé Shopping Center, in a PRIVATE PARK, the SO STOCKEL project offers you this beautiful furnished apartment of  $+/-73m^2$  with a superb terrace of  $+/-19m^2$  facing SW. It comprises an entrance hall, a toilet, a fitted laundry room, a  $+/-31m^2$  living room, an attractive super-equipped open-plan kitchen, a  $+/-16m^2$  bedroom, a bathroom, a parking space and a cellar.

Apartment equipped to the latest energy standards (PEB B), solar panels, triple glazing and double flow. This resolutely qualitative project boasts high-quality finishes and beautiful private green spaces.