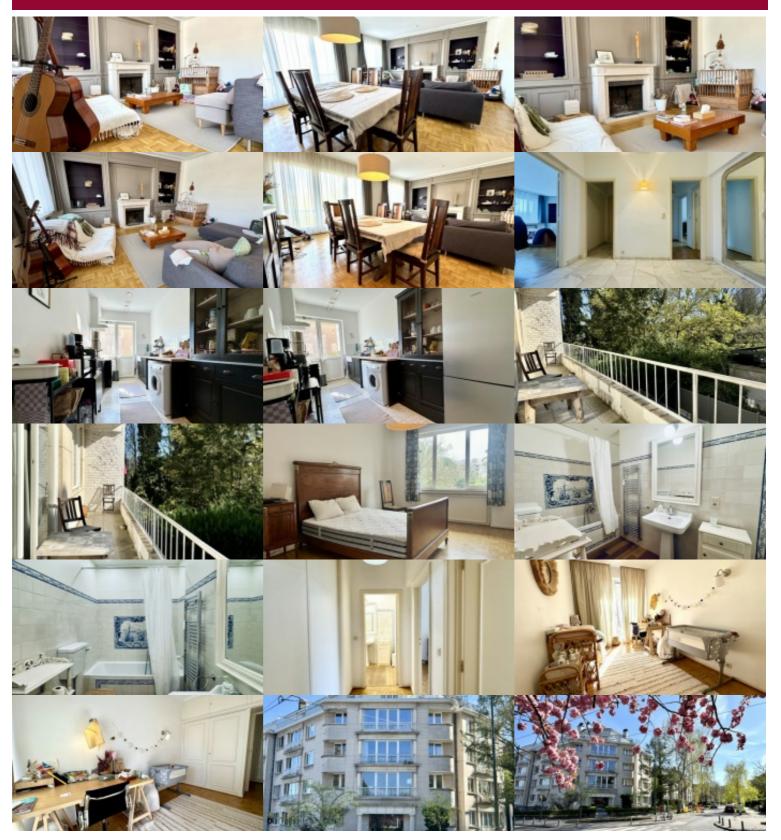

#### EXCLUSIVELY at Victoire-Junot:

A stone's throw from the Bois de la Cambre and close to many transport and shops, beautiful FURNISHED apartment of 2 bedrooms + terrace with a total area of ± 100sqm – It consists of an entrance hall with toilet and separate cloakroom, a large bright living room with functional open fire, a separate fully equipped kitchen, a separate laundry room – 2 beautiful bedrooms, a terrace of ± 10sqm facing South West, a bathroom and a cellar. Mandatory garage ( + 100 EUR), one month's notice . To be discovered with VICTOIRE-JUNOT: www.victoire.be; 02/375 10 10