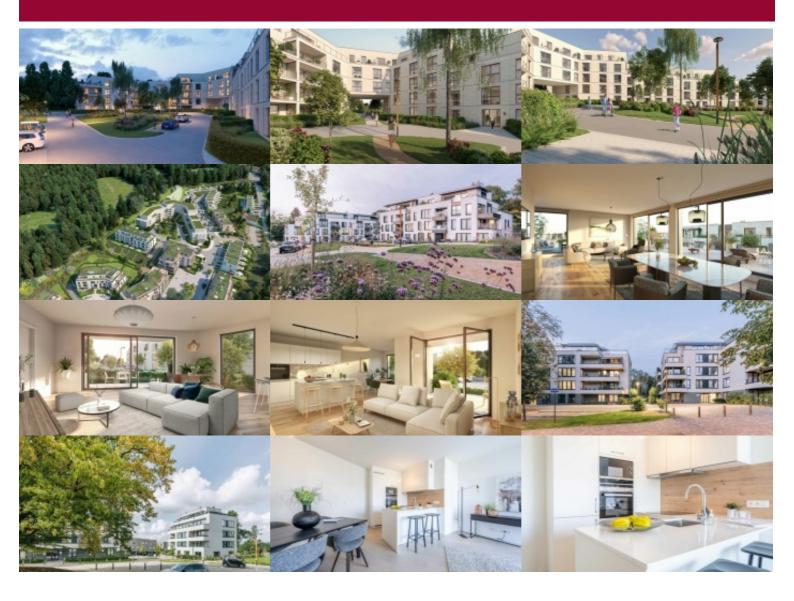

# Your rendez-vous with greenery at the "CANOPEE" project in Uccle!

The new apartment project "Les Promenades d'Uccle" is complemented by this beautifully atypical new building "CANOPEE." Victoire offers:

This project will, of course, be designed with low energy consumption and a minimal ecological footprint. The finishes are elegant and understated, made from high-quality materials to provide maximum home comfort. As expected, the building will have an excellent energy performance certificate (EPC)!

Parking (mandatory and additional) and a bike room are available. A storage cellar is also provided for each unit. Sales are under registration rights for the land and under VAT for the construction.

This well-designed new neighborhood is peacefully immersed in a Natura 2000 area on the Kinsendael plateau, giving the feeling of living in the countryside!