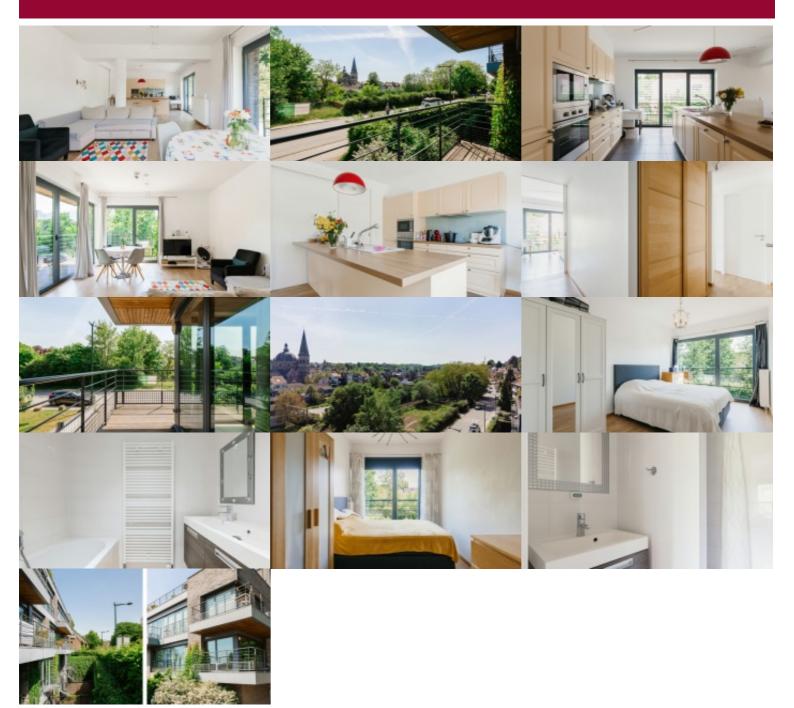

# "Vivier d'Oie": 2-bedroom apartment with terrace and parking

EXCLUSIVITY in UCCLE : Magnificent two-bedroom flat of  $\pm 105m^2$  (according to PEB) located in the Vivier d'Oie district. Recently built in 2008. Easy access to shops, schools and public transport. It comprises: entrance hall with cloakroom and guest wc, living/dining room with super-equipped open-plan kitchen and access to the  $\pm 10m^2$  south-facing terrace, night hall leading to two bedrooms, one of which with en-suite shower room, bathroom.