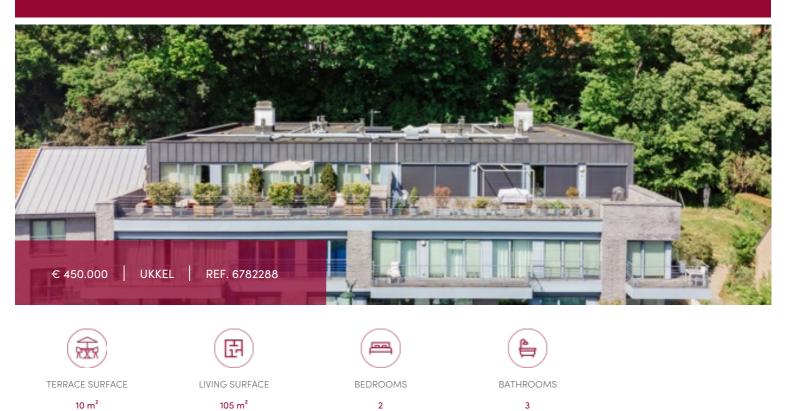

# "Vivier d'Oie": 2-bedroom apartment with terrace and parking

EXCLUSIVITY in UCCLE : Magnificent two-bedroom flat of  $\pm 105m^2$  (according to PEB) located in the Vivier d'Oie district. Recently built in 2008. Easy access to shops, schools and public transport. It comprises: entrance hall with cloakroom and guest wc, living/dining room with super-equipped open-plan kitchen and access to the  $\pm 10m^2$  south-facing terrace, night hall leading to two bedrooms, one of which with en-suite shower room, bathroom.

Cellar and indoor parking space in the basement compulsory for 25,000 euros. Individual heating system. PEB D.

#### GENERAL

|         | flat  |
|---------|-------|
| € 450.  | 000   |
| 10      | 0 m²  |
|         | 2     |
|         | 1     |
|         | 3     |
| 2       | 800   |
|         | 2     |
|         | 2     |
| indivio | dual  |
| c       | quiet |
|         | ~     |
|         | ~     |

| City           | Ukkel                      |
|----------------|----------------------------|
| Living surface | 105 m²                     |
| Bedrooms       | 2                          |
| Shower rooms   | 1                          |
| Floor          | 1                          |
| Available      | mits inachtneming huurders |
| State          | good state                 |
| Kitchen (type) | US hyper equipped          |
| Laundry room   | ~                          |
| Heating        | gas                        |
| Neighborhood   | city                       |
| Elevator       | ~                          |
| PEB            | 113 kW/m²                  |
| PEB category   | С                          |