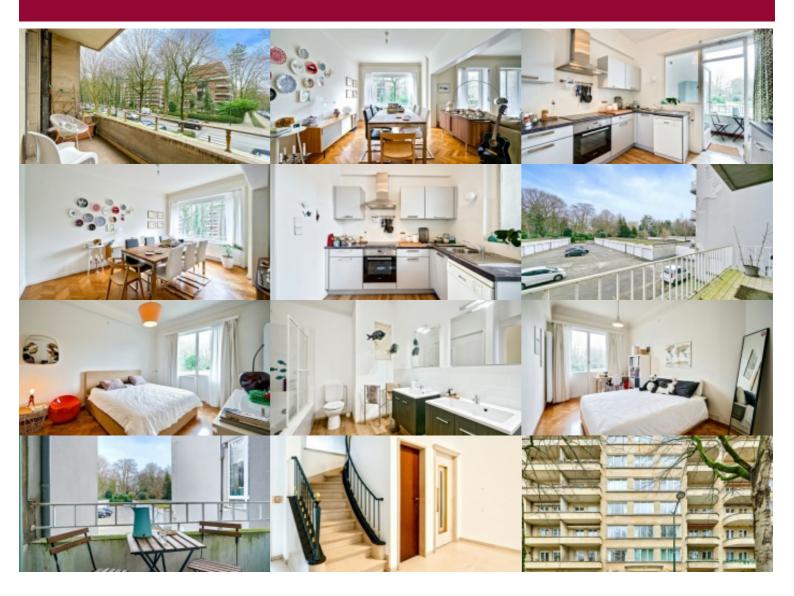

# Messidor: excellent 2-bedroom apartment + terrace

Benefiting from an ideal location close to all amenities, an excellent apartment with a surface area of  $\pm$  120 $m^2$ , featuring 3 terraces. The apartment is arranged as follows: Entrance hall with cloakroom, spacious living areas with access to the terrace, separate kitchen with access to a terrace, night hall leading to 2 bedrooms (15 $m^2$  and 12 $m^2$ ) with a terrace, bathroom, separate toilet, and laundry room, basement. EPC E. Rental obligation to be respected.

| City           | Ukkel                      |
|----------------|----------------------------|
| Living surface | 120 m²                     |
| Bedrooms       | 2                          |
| Floor          | 1                          |
| Available      | mits inachtneming huurders |
| State          | good state                 |
| Kitchen (type) | fully fitted               |
| Laundry room   | <b>✓</b>                   |
| Heating        | condensation               |
| Neighborhood   | woods                      |
| Elevator       | <b>✓</b>                   |
| PEB            | 218 kW/m²                  |
| PEB category   | E                          |
|                |                            |