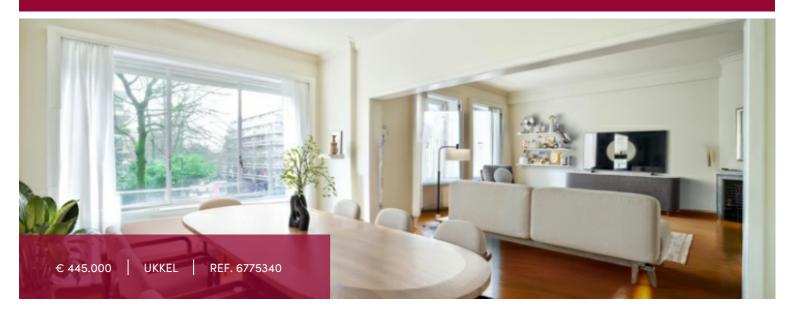

# Messidor: excellent 2-bedroom apartment + terrace

Benefiting from an ideal location close to all amenities, an excellent apartment with a surface area of  $\pm$  120 $m^2$ , featuring 3 terraces. The apartment is arranged as follows: Entrance hall with cloakroom, spacious living areas with access to the terrace, separate kitchen with access to a terrace, night hall leading to 2 bedrooms (15 $m^2$  and 12 $m^2$ ) with a terrace, bathroom, separate toilet, and laundry room, basement. EPC E. Rental obligation to be respected.

| City           | Ukkel                      |
|----------------|----------------------------|
| Living surface | 120 m²                     |
| Bedrooms       | 2                          |
| Floor          | 1                          |
| Available      | mits inachtneming huurders |
| State          | good state                 |
| Kitchen (type) | fully fitted               |
| Laundry room   | <b>✓</b>                   |
| Heating        | condensation               |
| Neighborhood   | woods                      |
| Elevator       | <b>✓</b>                   |
| PEB            | 218 kW/m²                  |
| PEB category   | E                          |
|                |                            |