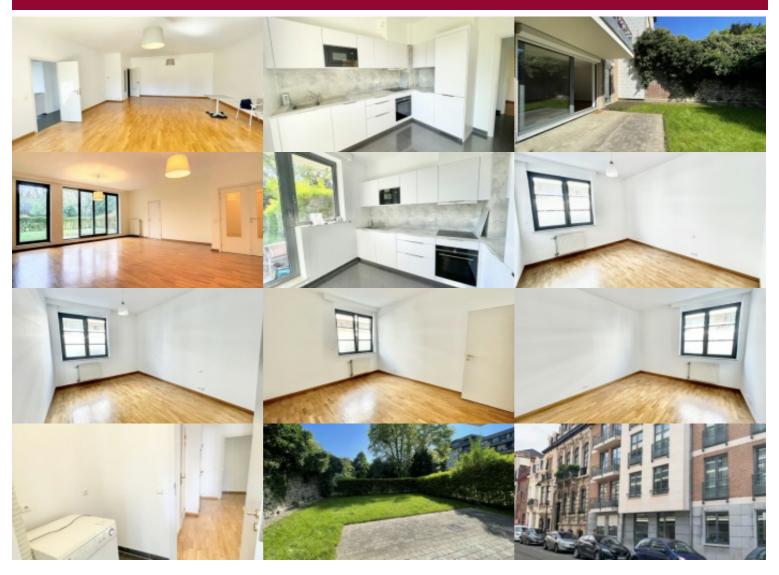

## 1150 Sint-Pieters-Woluwe

VICTOIRE-JUNOT offers you EXCLUSIVELY A stone's throw from Square Montgomery and close to many transport and shops - Beautiful ground floor apartment with 2 bedrooms + garden with a total surface area of +/- 129m<sup>2</sup> - The apartment consists of an entrance hall with separate toilet, a spacious and bright living room opening onto a beautiful south-facing garden, a new kitchen installed in March 2023, a separate laundry room, 2 beautiful bedrooms, one of which has its own bathroom, a shower room - cellar. 1 mandatory underground parking space for €100 /month and possibility of renting a second parking space for €50 per month - PEB (E+) - To discover without further delay