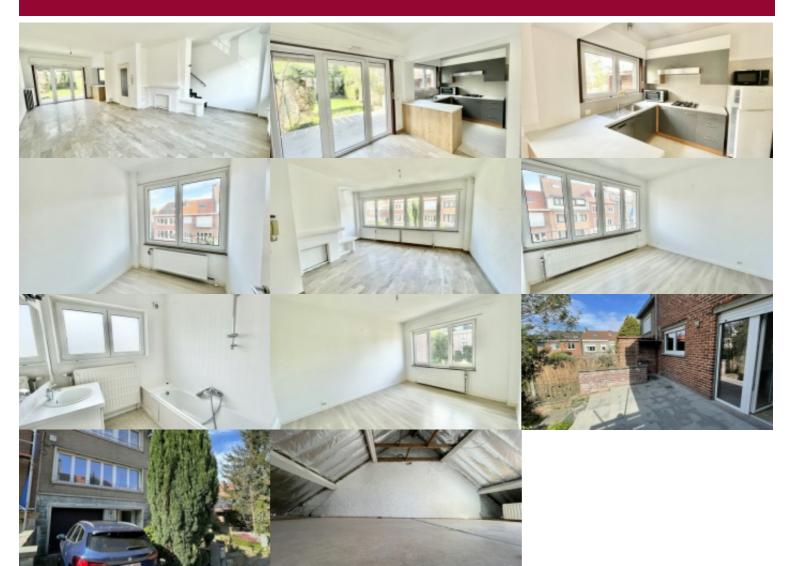

# House at Sint-Lambrechts-Woluwe

 Avenue des Creneaux 10, 1200 Sint-Lambrechts-Woluwe

VICTOIRE – JUNOT invites you to discover in Woluwe Saint Lambert, on a quiet street, close to shops, schools and public transport, a pretty house of +– 189 m² of living space, 2 facades, with a very beautiful south-facing garden. The house is composed as follows: an entrance hall, spacious living room with open fireplace, opening onto the garden and the terrace, equipped kitchen, 2 bedrooms (18 and 15 m²) + an office / dressing room / baby room, a bathroom, converted and heated attic, cellar, laundry room in the basement, garage, parking. New gas boiler. A must see.