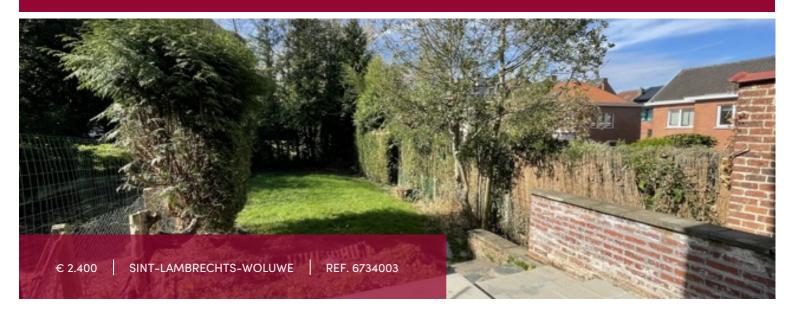

# House at Sint-Lambrechts-Woluwe

 Avenue des Creneaux 10, 1200 Sint-Lambrechts-Woluwe

VICTOIRE – JUNOT invites you to discover in Woluwe Saint Lambert, on a quiet street, close to shops, schools and public transport, a pretty house of +– 189 m² of living space, 2 facades, with a very beautiful south-facing garden. The house is composed as follows: an entrance hall, spacious living room with open fireplace, opening onto the garden and the terrace, equipped kitchen, 2 bedrooms (18 and 15 m²) + an office / dressing room / baby room, a bathroom, converted and heated attic, cellar, laundry room in the basement, garage, parking. New gas boiler. A must see.