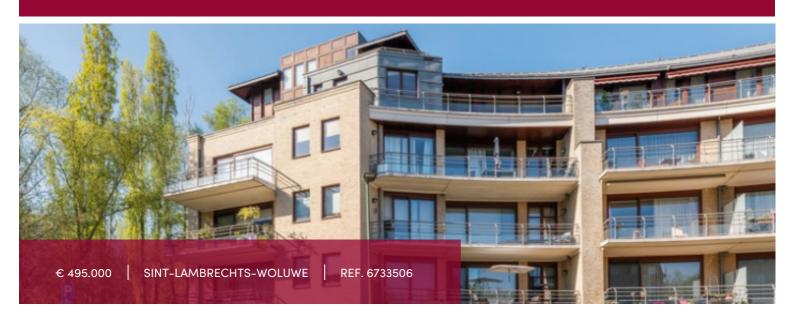

# Woluwe-Saint-Lambert – Bright two-bedroom penthouse

#### 1200 Sint-Lambrechts-Woluwe

In the heart of Saint-Lambrechts-Woluwe, this penthouse situated on the 4th floor is 115 m² big. Spacious receptions (parquet) with access to the south terrace (15 m²), fitted kitchen, breakfast corner acces south terrace (8m²), 2 bedrooms, bathroom, shower room, laundry. Cellar, car park This bright apartment offers beautiful volumes, situated near shops, schools, ring, airport and city. Individual gas boiler Electricity compliant. PEB D

### GENERAL

| Sint-Lambrechts-Woluwe | City                                      | flat          | Туре                             |
|------------------------|-------------------------------------------|---------------|----------------------------------|
| 115 m²                 | Living surface                            | € 495.000     | Price                            |
| 2                      | Bedrooms                                  | 14 m²         | Terrace surface                  |
| 1                      | Shower rooms                              | 1             | Bathrooms                        |
| 4                      | Floor                                     | 1             | Parkings (indoor)                |
| vanaf akte             | Available                                 | 4             | Floors                           |
| good state             | State                                     | 2005          | Construction year                |
| hyper equipped         | Kitchen (type)                            | 2             | Facades                          |
| ~                      | Laundry room                              | 2             | Toilets                          |
| gas                    | Heating                                   | individual    | Heating (type)                   |
| commercial environment | Neighborhood                              | Free sight    | Neighborhood                     |
| ~                      | Elevator                                  | <u> </u>      | Cellar                           |
| 177 kW/m²              | PEB                                       | <u> </u>      | Double glass                     |
| D                      | PEB category                              |               |                                  |
|                        |                                           | 20250118-TEST | EPC code                         |
|                        |                                           |               | MANDATORY INFO                   |
|                        | Summons and recovery claim  Not announced |               | Building permit<br>Not announced |
|                        | Pre-emption right Not announced           |               | Urban destination living zone    |
|                        | Flood prone area  Not announced           |               | Subdivision permit Not announced |