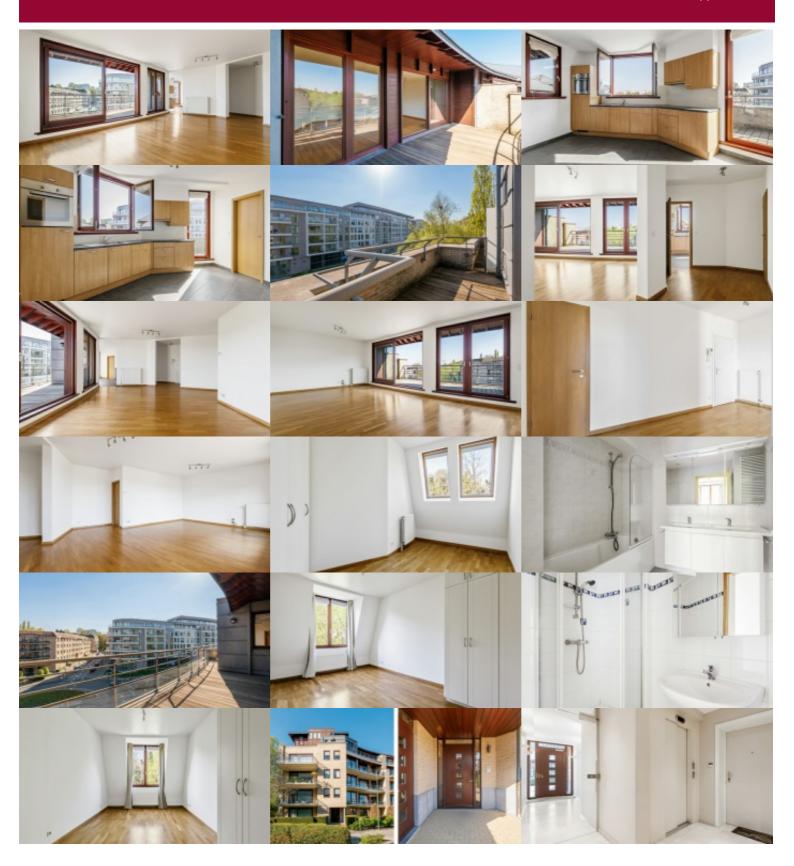

#### 1200 Sint-Lambrechts-Woluwe

In the heart of Saint-Lambrechts-Woluwe, this penthouse situated on the 4th floor is 115 m² big. Spacious receptions (parquet) with access to the south terrace (15 m²), fitted kitchen, breakfast corner acces south terrace (8m²), 2 bedrooms, bathroom, shower room, laundry. Cellar, car park This bright apartment offers beautiful volumes, situated near shops, schools, ring, airport and city. Individual gas boiler Electricity compliant. PEB D

### GENERAL

| Sint-Lambrechts-Woluwe | City                                      | flat          | Туре                             |
|------------------------|-------------------------------------------|---------------|----------------------------------|
| 115 m²                 | Living surface                            | € 495.000     | Price                            |
| 2                      | Bedrooms                                  | 14 m²         | Terrace surface                  |
| 1                      | Shower rooms                              | 1             | Bathrooms                        |
| 4                      | Floor                                     | 1             | Parkings (indoor)                |
| vanaf akte             | Available                                 | 4             | Floors                           |
| good state             | State                                     | 2005          | Construction year                |
| hyper equipped         | Kitchen (type)                            | 2             | Facades                          |
| ~                      | Laundry room                              | 2             | Toilets                          |
| gas                    | Heating                                   | individual    | Heating (type)                   |
| commercial environment | Neighborhood                              | Free sight    | Neighborhood                     |
| ~                      | Elevator                                  | <u> </u>      | Cellar                           |
| 177 kW/m²              | PEB                                       | <u> </u>      | Double glass                     |
| D                      | PEB category                              |               |                                  |
|                        |                                           | 20250118-TEST | EPC code                         |
|                        |                                           |               | MANDATORY INFO                   |
|                        | Summons and recovery claim  Not announced |               | Building permit<br>Not announced |
|                        | Pre-emption right Not announced           |               | Urban destination living zone    |
|                        | Flood prone area  Not announced           |               | Subdivision permit Not announced |