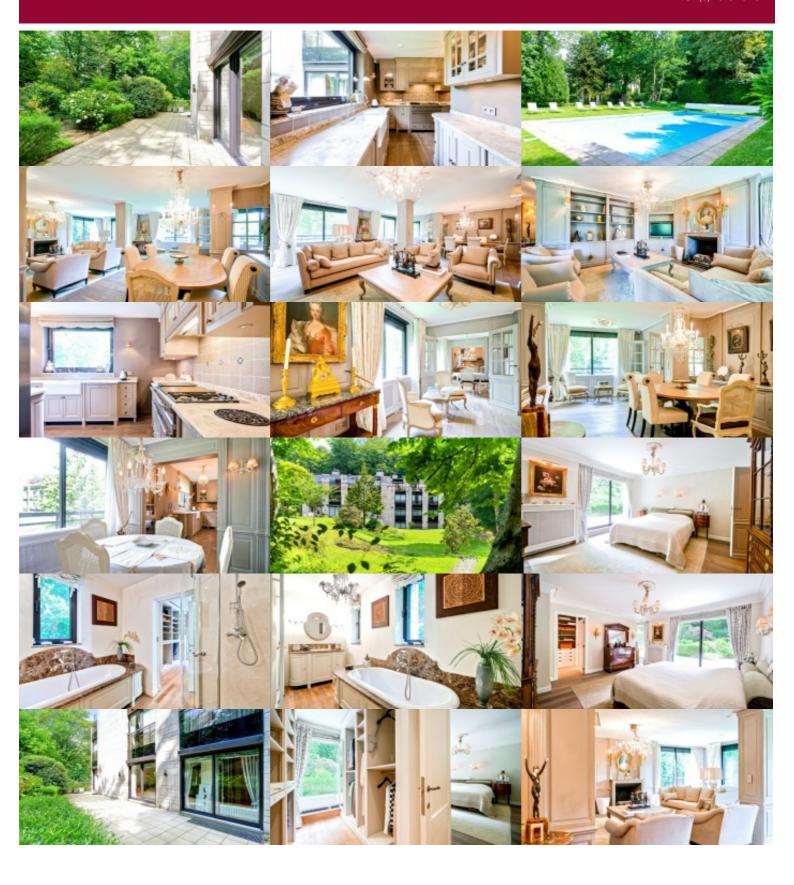

## Luxurious duplex in a park of 1.6 ha near Fort-Jaco

Uccle, close to forêt de Soignes, 10' walk from Fort jaco, in a park of 1,6 ha with outdoor swimming pool, lovely duplex of  $\pm$  260 sqm (excluding terraces), facing south. This duplex is composed of a large living room of  $\pm$  90 sqm with open fire, a beautiful super equipped kitchen, 3 large bedrooms with dressings, including an independent area for an "au pair", 1 office, 2 bathrooms, 2 shower rooms, laundry room, individual gas boiler, 2 garages. Excellent condition! PEB D+.