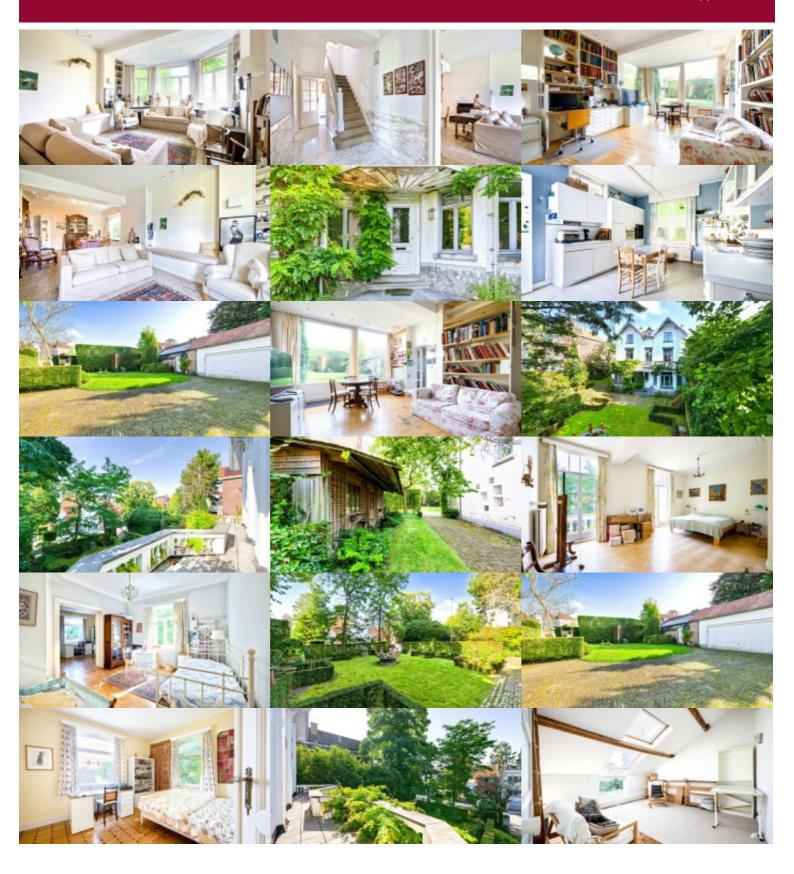

#### 1150 Sint-Pieters-Woluwe

Exceptionally privileged location, peacefully situated in one of the most beautiful neighborhoods of Woluwe-Saint-Pierre, near the Saint-Paul Church and close to public transport, charming characterful house with an artist's studio (± 70m²) designed by two renowned architects, Puissant and Delune. This charming home consists of spacious reception rooms, an office, kitchen, 5 bedrooms, 3 bathrooms, cellars, and a large garage. Possibility to accommodate a liberal profession. EPC G.

### GENERAL

| Sint-Pieters-Woluwe | City            | house                    | Туре              |
|---------------------|-----------------|--------------------------|-------------------|
| 440 m²              | Living surface  | € 1.695.000              | Price             |
| 20 m²               | Terrace surface | 1200 m²                  | Land surface      |
| 3                   | Bathrooms       | 5                        | Bedrooms          |
| 2                   | Parkings        | 1                        | Garages           |
| vanaf akte          | Available       | 2                        | Floors            |
| to be renovated     | State           | 1903                     | Construction year |
| 4                   | Facades         | 1050 m²                  | Garden surface    |
| <b>✓</b>            | Office          | fully fitted             | Kitchen (type)    |
| 4                   | Toilets         | 17 m <sup>2</sup>        | Office area       |
| individual          | Heating (type)  | <b>✓</b>                 | Laundry room      |
| gas (centr. heat.)  | Heating         |                          |                   |
| residential area    | Neighborhood    | quiet                    | Neighborhood      |
| <b>~</b>            | Double glass    | <b>✓</b>                 | Cellar            |
| G                   | PEB category    | 376 kW/m²                | PEB               |
|                     |                 | 20250319-0000708037-01-4 | EPC code          |