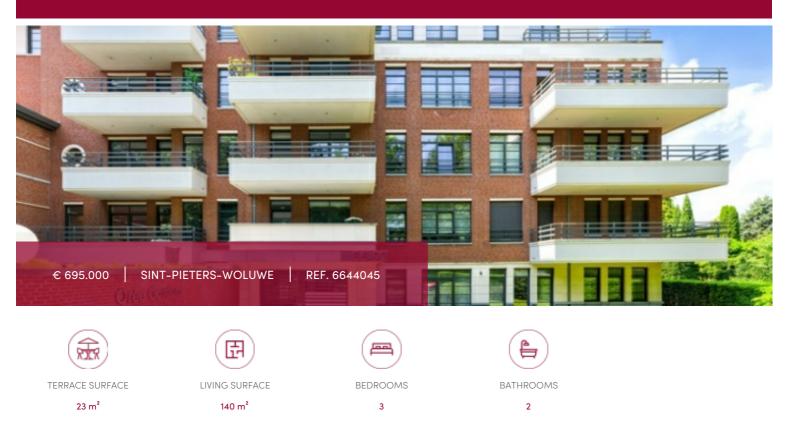

# Beautiful 3-bedroom apartment next to Forêt de Soignes

# 1150 Sint-Pieters-Woluwe

### IN OPTION !!!

Beautiful apartment of approximately 140 sqm, located in a stately residence dated 2015, very quietly located in the heart of a residential area in Woluwe-Saint-Pierre, near the Forêt de Soignes, public transport and the many shops around Place Sainte-Alix. The apartment consists of an entrance hall with cupboards, a bright living room opening onto a covered terrace overlooking the gardens (SW orientation), a fully combined kitchen, 3 bedrooms, one with adjoining bathroom and private terrace, a shower room, a laundry room and a cellar. Concierge and bicycle storage. PEB C-CO<sup>2</sup> 24.

## GENERAL

| Гуре            | flat              |  |  |  |
|-----------------|-------------------|--|--|--|
| Price           | € 695.000         |  |  |  |
| Terrace surface | 23 m <sup>2</sup> |  |  |  |
| Bathrooms       | 1                 |  |  |  |
| Floor           | 1                 |  |  |  |
| Available       | vanaf akte        |  |  |  |
| State           | very good state   |  |  |  |
| Kitchen (type)  | hyper equipped    |  |  |  |
| Laundry room    | ~                 |  |  |  |
| Neighborhood    | residential area  |  |  |  |
| Elevator        | ~                 |  |  |  |
| PEB             | 124 kW/m²         |  |  |  |
| EPC code        | 484270-N-1-6-2-2  |  |  |  |

| City              | Sint-Pieters-Woluwe |  |  |
|-------------------|---------------------|--|--|
| Living surface    | 140 m <sup>2</sup>  |  |  |
| Bedrooms          | 3                   |  |  |
| Shower rooms      | 1                   |  |  |
| Floors            | 4                   |  |  |
| Construction year | 2015                |  |  |
| Facades           | 2                   |  |  |
| Toilets           | 2                   |  |  |
| Heating (type)    | collective          |  |  |
| Heating           | gas (centr. heat.)  |  |  |
| Neighborhood      | quiet               |  |  |
| Double glass      | ~                   |  |  |
| PEB category      | С                   |  |  |