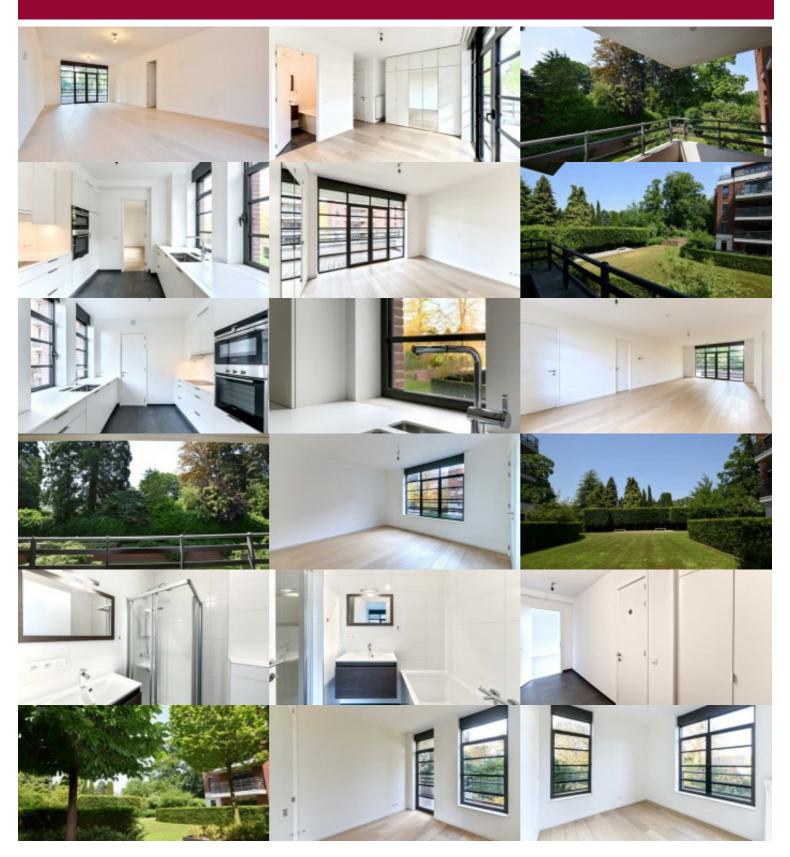

### IN OPTION !!!

Beautiful apartment of approximately 140 sqm, located in a stately residence dated 2015, very quietly located in the heart of a residential area in Woluwe-Saint-Pierre, near the Forêt de Soignes, public transport and the many shops around Place Sainte-Alix. The apartment consists of an entrance hall with cupboards, a bright living room opening onto a covered terrace overlooking the gardens (SW orientation), a fully combined kitchen, 3 bedrooms, one with adjoining bathroom and private terrace, a shower room, a laundry room and a cellar. Concierge and bicycle storage. PEB C-CO<sup>2</sup> 24.