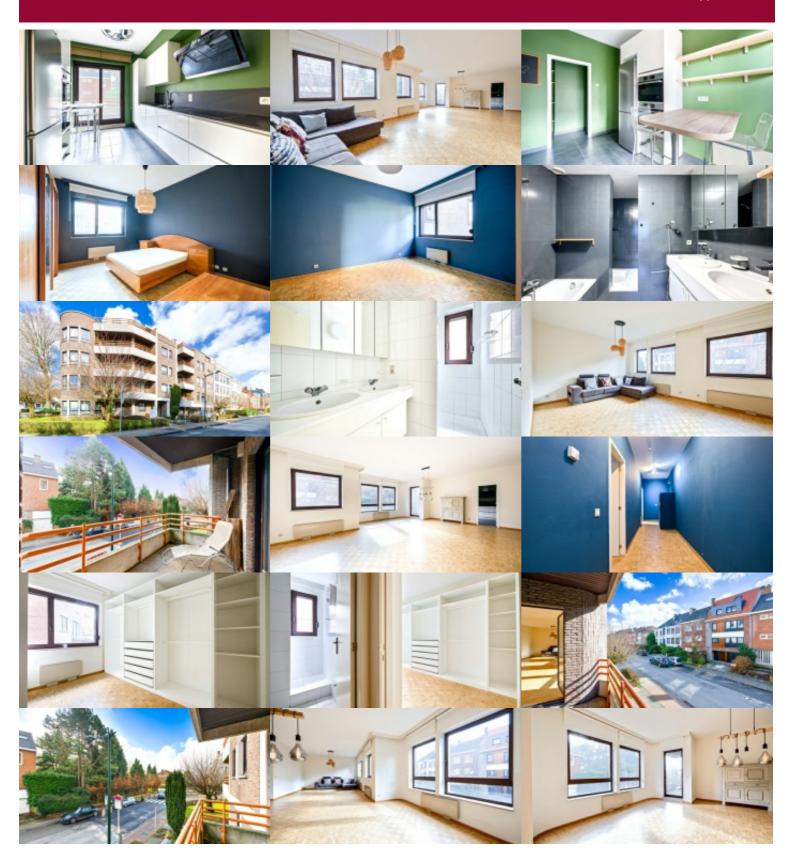

# 4-bedroom apartment, ±178m², parking place

Merlo neighborhood, apartment located on the 1st floor out of 4, offering a living area of  $\pm$  170m² and a gross area of  $\pm$  178m². It has 4 bedrooms, currently arranged as 3. The apartment features a  $\pm$  10m² south-facing terrace. It includes a spacious living room with excellent natural light, a recent fully equipped kitchen, 3 bedrooms, 2 bathrooms, and a laundry room. Basement. Parking space available for  $\in$  30,000. EPC G.

#### GENERAL

| Туре              | flat                     |
|-------------------|--------------------------|
| Price             | € 450.000                |
| Terrace surface   | 10 m²                    |
| Bathrooms         | 1                        |
| Parkings (indoor) | 1                        |
| Floors            | 4                        |
| Construction year | 1988                     |
| Facades           | 3                        |
| Toilets           | 2                        |
| Heating (type)    | individual               |
| Neighborhood      | central                  |
| Elevator          | <b>~</b>                 |
| PEB               | 605 kW/m²                |
| EPC code          | 20240605-0000681275-01-6 |

| City           | Ukkel             |
|----------------|-------------------|
| Living surface | 170 m²            |
| Bedrooms       | 4                 |
| Shower rooms   | 1                 |
| Floor          | 1                 |
| Available      | vanaf akte        |
| State          | good state        |
| Kitchen (type) | US hyper equipped |
| Laundry room   | <b>✓</b>          |
| Heating        | electrical        |
| Cellar         | <b>✓</b>          |
| Double glass   | <b>✓</b>          |
| PEB category   | G                 |
|                |                   |