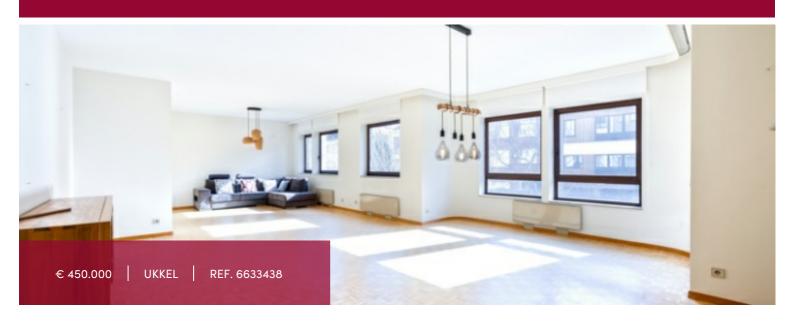

# 4-bedroom apartment, ±178m², parking place

Merlo neighborhood, apartment located on the 1st floor out of 4, offering a living area of  $\pm$  170m² and a gross area of  $\pm$  178m². It has 4 bedrooms, currently arranged as 3. The apartment features a  $\pm$  10m² south-facing terrace. It includes a spacious living room with excellent natural light, a recent fully equipped kitchen, 3 bedrooms, 2 bathrooms, and a laundry room. Basement. Parking space available for  $\in$  30,000. EPC G.

#### GENERAL

| Туре              | flat                     |
|-------------------|--------------------------|
| Price             | € 450.000                |
| Terrace surface   | 10 m²                    |
| Bathrooms         | 1                        |
| Parkings (indoor) | 1                        |
| Floors            | 4                        |
| Construction year | 1988                     |
| Facades           | 3                        |
| Toilets           | 2                        |
| Heating (type)    | individual               |
| Neighborhood      | central                  |
| Elevator          | <b>~</b>                 |
| PEB               | 605 kW/m²                |
| EPC code          | 20240605-0000681275-01-6 |

| City           | Ukkel             |
|----------------|-------------------|
| Living surface | 170 m²            |
| Bedrooms       | 4                 |
| Shower rooms   | 1                 |
| Floor          | 1                 |
| Available      | vanaf akte        |
| State          | good state        |
| Kitchen (type) | US hyper equipped |
| Laundry room   | <b>✓</b>          |
| Heating        | electrical        |
| Cellar         | <b>✓</b>          |
| Double glass   | <b>✓</b>          |
| PEB category   | G                 |
|                |                   |