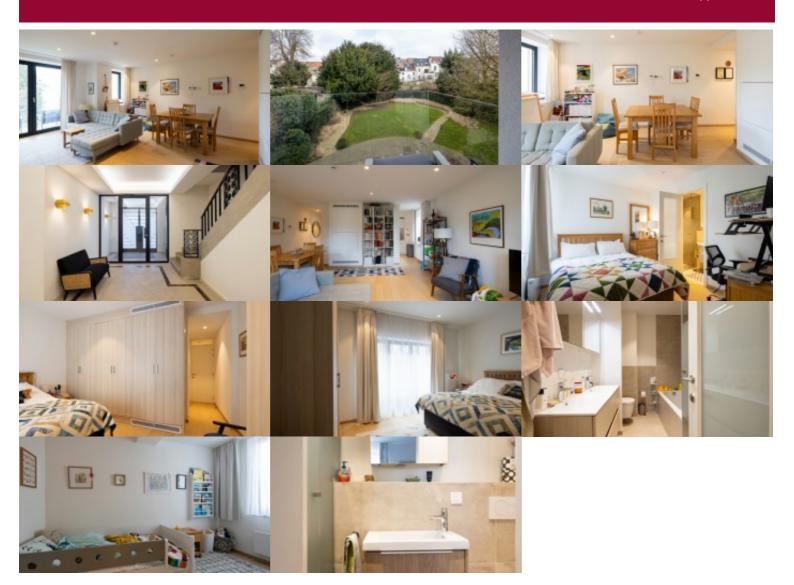

#### 1050 Elsene

Superbly located in the prestigious Place Brugmann district, within a magnificent fully renovated/newly built building offering high-end finishes, this excellent apartment is presented as follows: entrance hall with cloakroom and guest toilet, living room with access to the terrace offering an unobstructed view of the park, 3 bedrooms, each with its own en-suite bathroom and toilet, parking space ( $\leq$ 60,000), basement ( $\leq$ 5,000). EPC B.

| City              | Elsene     |
|-------------------|------------|
| Living surface    | 139 m²     |
| Bedrooms          | 3          |
| Parkings (indoor) | 1          |
| Floors            | 5          |
| Construction year | 1926       |
| Facades           | 2          |
| Toilets           | 4          |
| Heating (type)    | individual |
| Heating           | gas        |
| Neighborhood      | central    |
| Double glass      | ~          |
| PEB category      | В          |
|                   |            |