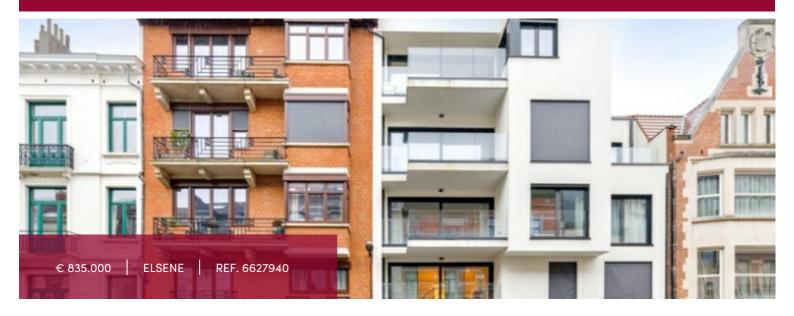

# Pl.Brugmann: superb 3-bdr apt, fully renovated, with basement and parking

#### 1050 Elsene

Superbly located in the prestigious Place Brugmann district, within a magnificent fully renovated/newly built building offering high-end finishes, this excellent apartment is presented as follows: entrance hall with cloakroom and guest toilet, living room with access to the terrace offering an unobstructed view of the park, 3 bedrooms, each with its own en-suite bathroom and toilet, parking space ( $\leq$ 60,000), basement ( $\leq$ 5,000). EPC B.

| City              | Elsene     |
|-------------------|------------|
| Living surface    | 139 m²     |
| Bedrooms          | 3          |
| Parkings (indoor) | 1          |
| Floors            | 5          |
| Construction year | 1926       |
| Facades           | 2          |
| Toilets           | 4          |
| Heating (type)    | individual |
| Heating           | gas        |
| Neighborhood      | central    |
| Double glass      | ~          |
| PEB category      | В          |
|                   |            |