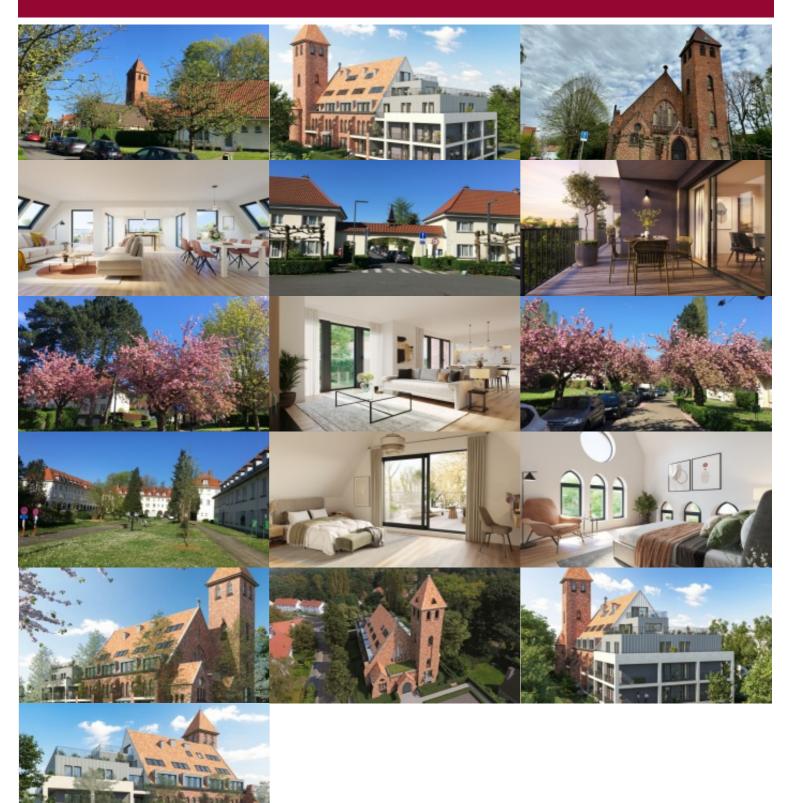

#### Parvis Chantecler 246, 1180 Ukkel

Victoire-Junot proposes this large 3-bedroom ground floor apartment with terrace and garden, on the left of the building, which features as follows:

The entrance hall with a guest toilet and coatroom leads to the large living room with a superbly equipped open-plan kitchen enlarged by a laundry/technical room; a beautiful terrace opens onto the garden and extends pleasantly around the apartment. The 3 bedrooms are located in the second part of the apartment and benefit from 2 shower rooms (one with bath and double washbasin and the second with shower + single washbasin), 1 additional separate toilet. The 3 bedrooms have a each an access to the terrace. Very well located in a quiet residential area of Uccle, not far from Linkebeek, the station is a 5-minute walk away and only at 5 minutes by car from Fort Jaco/Vivier d'Oie.

With its shared water tank (for the garden, the communal parts and WC's), exemplary insulation, high-performance windows and durable materials, the entire project has been carefully and rigorously designed to meet current energy standards. A communal vegetable garden will be planted on part of the plot. Delivery is scheduled for late 2026/early 2027. 1 cellar included and parking space available at an additional cost.