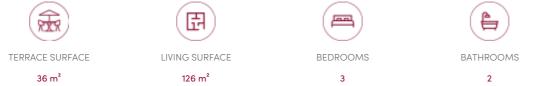

### GENERAL

| Туре              | flat               |
|-------------------|--------------------|
| Price             | € 607.500          |
| Terrace surface   | 36 m <sup>2</sup>  |
| Bathrooms         | 2                  |
| Floors            | 3                  |
| Construction year | 2026               |
| Garden surface    | 100 m <sup>2</sup> |
| Kitchen (type)    | US hyper equipped  |
| Laundry room      | ~                  |
|                   |                    |
| Cellar            | ~                  |
| PEB               | 45 kW/m²           |

| City              | Ukkel              |
|-------------------|--------------------|
| Living surface    | 126 m <sup>2</sup> |
| Bedrooms          | 3                  |
| Parkings (indoor) | 1                  |
| Available         | bij oplevering     |
| State             | new                |
| Facades           | 3                  |
| Toilets           | 2                  |
| Neighborhood      | quiet              |
| Neighborhood      | residential area   |
| Elevator          | ~                  |
| PEB category      | A                  |