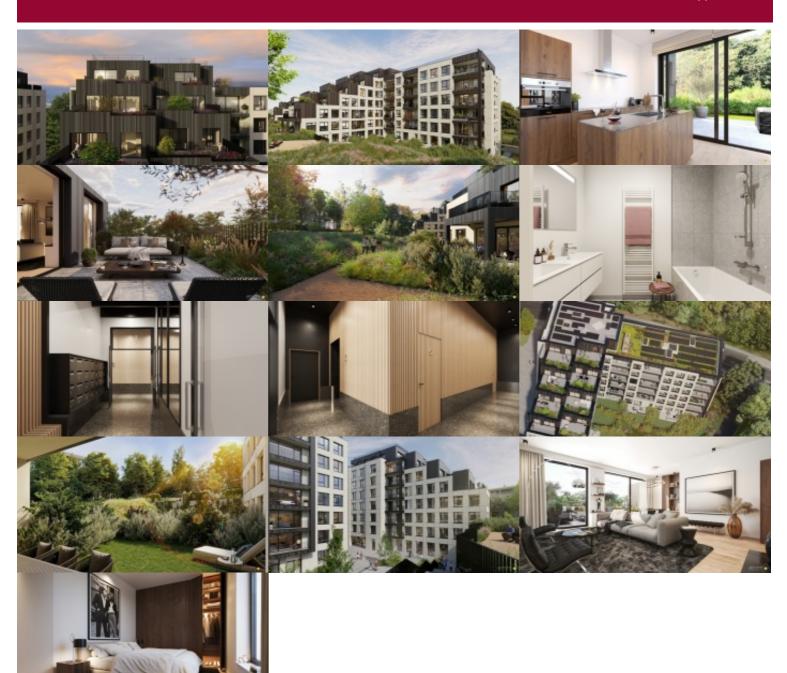

## TWIN FALLS - 3 BEDROOM FLAT

Victoire proposes in the Twin Falls project, an apartment with 3 bedrooms - PREMIUM style Fifth floor - 126.2  $\rm m^2$  - South-west facing

Terrace 13.5 sq.m.

Entrance hall with guest WC, laundry + utility room and bathroom (with 1 washbasin)

Large living room with dining area and super-equipped open kitchen – 40.4 sq.m. with terrace

2 bedrooms, 12.4 sq.m. and 12 sq.m.

Master bedroom 15.2  $\text{m}^2$  - en-suite shower room (double washbasin + WC) + dressing area