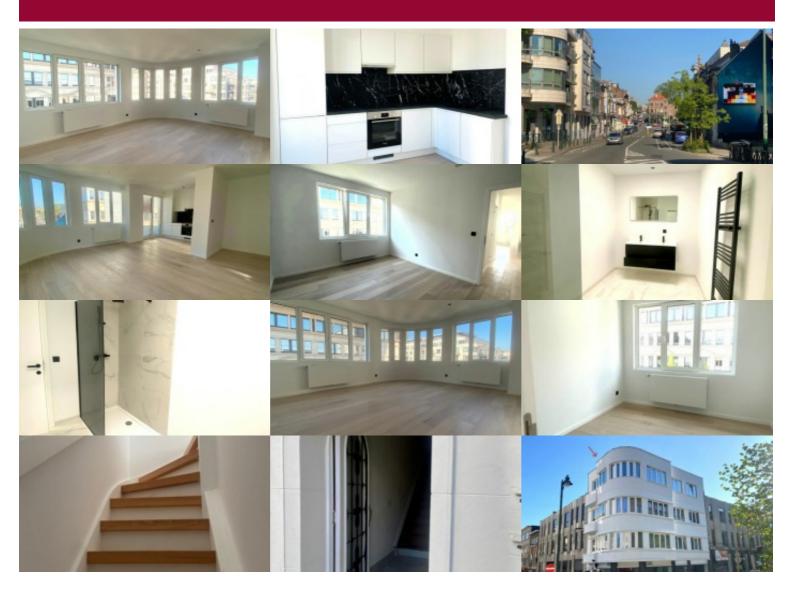

# Auderghem near the Rouge-Cloîre Abbey - 1 NEW penthouse, 2 bedrooms and balcony

Rue du Vieux Moulin 1, 1160 Oudergem

This beautiful 93-sq.m. NEW 2-bedroom penthouse is built on the top floor of this small existing building in Auderghem, close to the Cultural Center and it's lively neighborhood! Compliant with all new energy standards, it will seduce you with its modernity, layout and up-to-date finishes.

The super-equipped kitchen opens onto the balcony, while the dining room benefits from a nicely curved living area. 2 good-sized bedrooms, a large bathroom, a separate toilet and a cloakroom/laundry, 1 cellar (N° 3) complete this property. The building, which now comprises 3 units, is renovated, very user-friendly – low charges – no elevator, no parking. Excellent PEB B. Sale subject to VAT (21%). The flat is ready to move in !