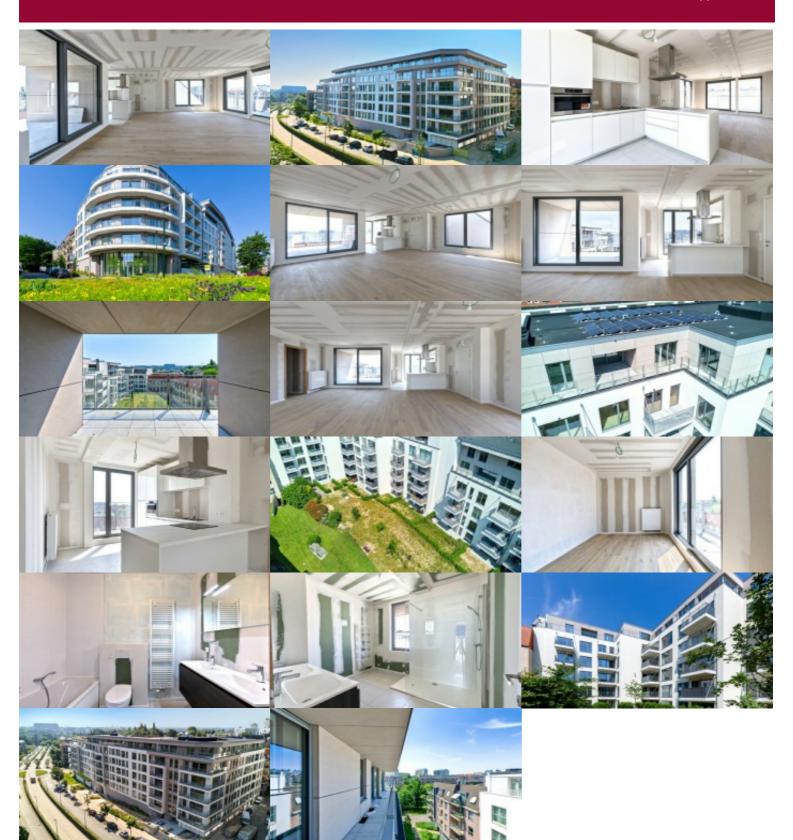

### Beautiful 3-bedroom PENTHOUSE with nice terraces

## Avenue Marcel Thiry 75-77, 1200 Sint-Lambrechts-Woluwe

Splendid penthouse with 2 beautiful terraces and a balcony surrounding the flat in the Vancouver project:

The penthouse consists of an entrance hall with cloakroom and separate toilet, a beautiful bright living room with dining room and open equipped kitchen with access to the 2 terraces on either side of the apartment, a night hall with the laundry room/utility room, a first bedroom, 2 more bedrooms each with a full bathroom and one of the 2 has a dressing room.

A truly unique apartment with exceptional views.

Mandatory parking is available at extra cost, as are bicycle sheds and cellars in the basement.

The neighborhood is pleasant, quiet and international, and all the necessary amenities are at your fingertips: public transport, supermarkets, crèches, schools, cultural center.