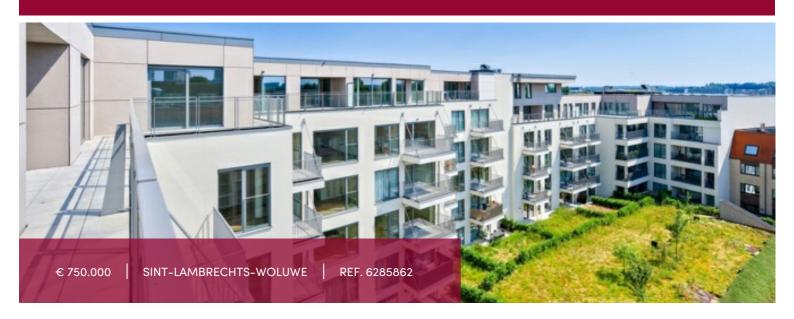

### Beautiful 3-bedroom PENTHOUSE with nice terraces

## Avenue Marcel Thiry 75-77, 1200 Sint-Lambrechts-Woluwe

Splendid penthouse with 2 beautiful terraces and a balcony surrounding the flat in the Vancouver project:

The penthouse consists of an entrance hall with cloakroom and separate toilet, a beautiful bright living room with dining room and open equipped kitchen with access to the 2 terraces on either side of the apartment, a night hall with the laundry room/utility room, a first bedroom, 2 more bedrooms each with a full bathroom and one of the 2 has a dressing room.

A truly unique apartment with exceptional views.

Mandatory parking is available at extra cost, as are bicycle sheds and cellars in the basement.

The neighborhood is pleasant, quiet and international, and all the necessary amenities are at your fingertips: public transport, supermarkets, crèches, schools, cultural center.