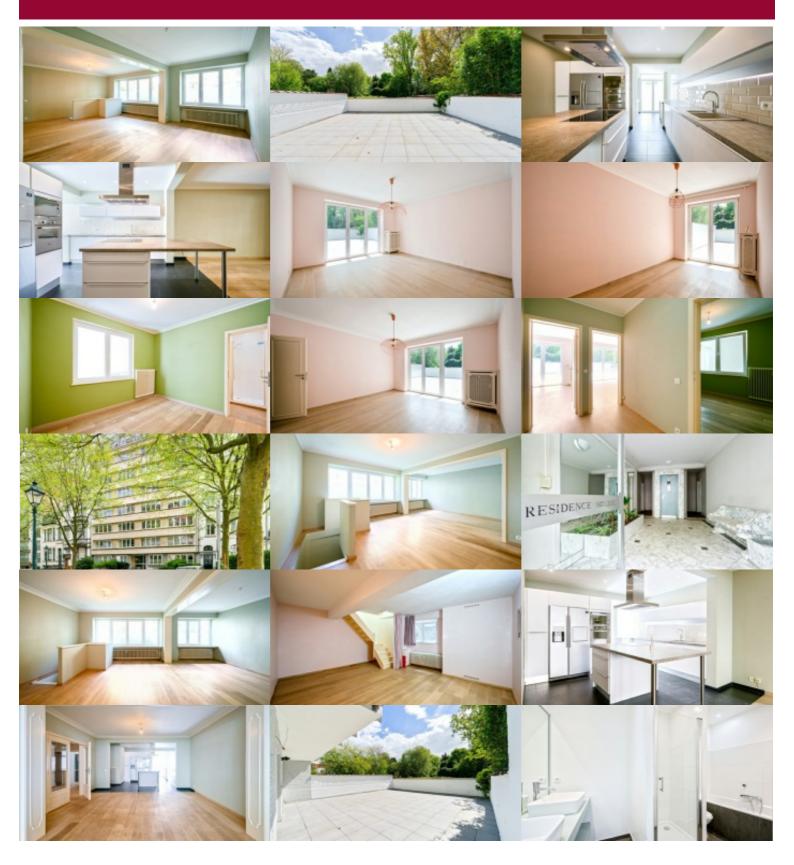

# Molière, ground floor apartment $\pm$ 190m<sup>2</sup>, 3 bedrooms, terrace $\pm$ 80m<sup>2</sup>, garage

 1190 Vorst (Brussel-Hoofdstad)

Beautiful ground floor/duplex apartment of 190 sqm with terrace of  $\pm$  80 sqm (S), ideally located just a few steps from Place Constantin Meunier.

Layout: entrance hall with cloakroom and guest toilet, large living space of  $\pm$  76 sqm, fully equipped open kitchen with central cooking island, access to the terrace, night hall, 3 bedrooms of 18 sqm, 12 sqm and 11 sqm, bathroom and shower room. On level -1: multipurpose room of  $\pm$  24 sqm with shower room. Closed garage box for 40,000 euros. Electrical installation compliant. PEB G.