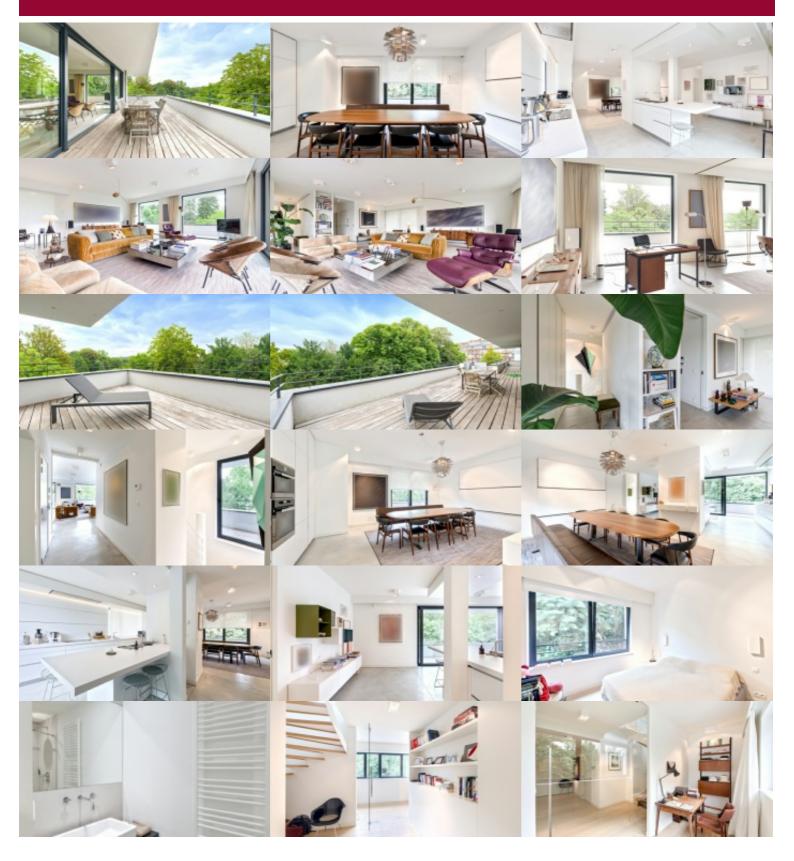

## Flat at Brussel

Uccle, on the edge of the Bois de la Cambre, Vert Chasseur district, close to shops, schools and public transport, exceptional location, Superb 277m² duplex penthouse apartment with lift and 160m² terrace with open views of the Bois de the arch comprising a magnificent living space opening onto the terrace with kitchen having a central island, sleeping area composed of a master bedroom of 33m² with adjoining dressing room and shower room, 2nd bedroom of 16m² with bathroom shower, laundry room, two cellars, 3 parking spaces, alarm. high-end finishes. To visit!

TERRACE SURFACE

160 m²

LIVING SURFACE

277 m²

BEDROOMS

2

BATHROOMS

3