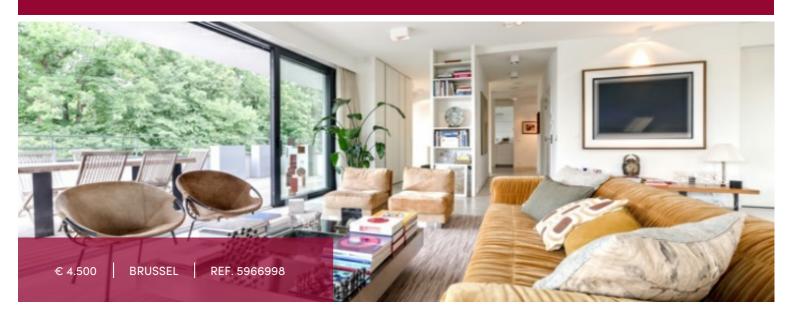

## Flat at Brussel

Uccle, on the edge of the Bois de la Cambre, Vert Chasseur district, close to shops, schools and public transport, exceptional location, Superb 277m² duplex penthouse apartment with lift and 160m² terrace with open views of the Bois de the arch comprising a magnificent living space opening onto the terrace with kitchen having a central island, sleeping area composed of a master bedroom of 33m² with adjoining dressing room and shower room, 2nd bedroom of 16m² with bathroom shower, laundry room, two cellars, 3 parking spaces, alarm. high-end finishes. To visit!

TERRACE SURFACE

160 m²

LIVING SURFACE

277 m²

BEDROOMS

2

BATHROOMS

3