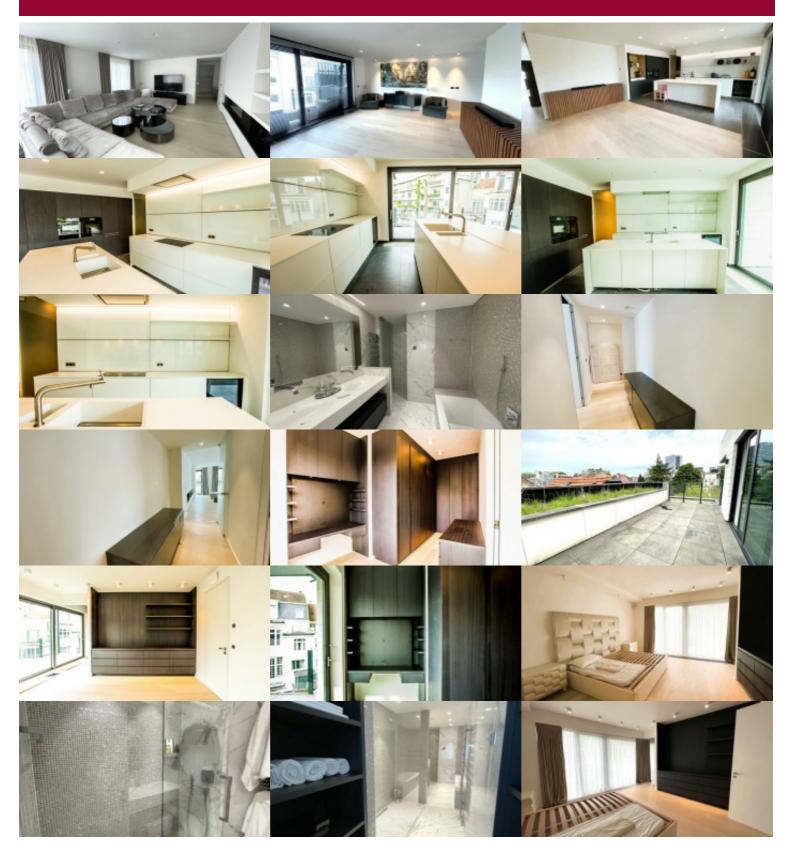

## Flat at Elsene

Not far from Tenbosch Park, Avenue Louise and Jardin du Roi, very attractive 233m² apartment with 2 terraces of 19m² & 27m². It comprises an entrance hall, checkroom, guest toilet, living area with parquet flooring opening onto the terrace, magnificent open-plan hyper-equipped kitchen with breakfast module, 28m² master bedroom with dressing room and en suite bathroom, 2 other bedrooms of 15 and 13m², shower room, dressing room, laundry room. Indoor parking on request.