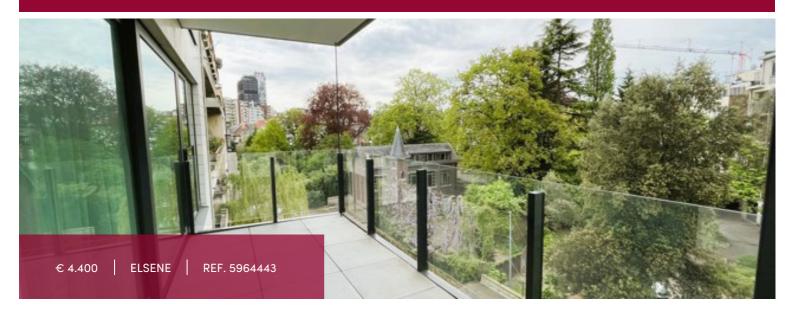

## Flat at Elsene

Not far from Tenbosch Park, Avenue Louise and Jardin du Roi, very attractive 233m² apartment with 2 terraces of 19m² & 27m². It comprises an entrance hall, checkroom, guest toilet, living area with parquet flooring opening onto the terrace, magnificent open-plan hyper-equipped kitchen with breakfast module, 28m² master bedroom with dressing room and en suite bathroom, 2 other bedrooms of 15 and 13m², shower room, dressing room, laundry room. Indoor parking on request.

TERRACE SURFACE

46 m²

LIVING SURFACE

233 m²

BEDROOMS

2

BATHROOMS

2