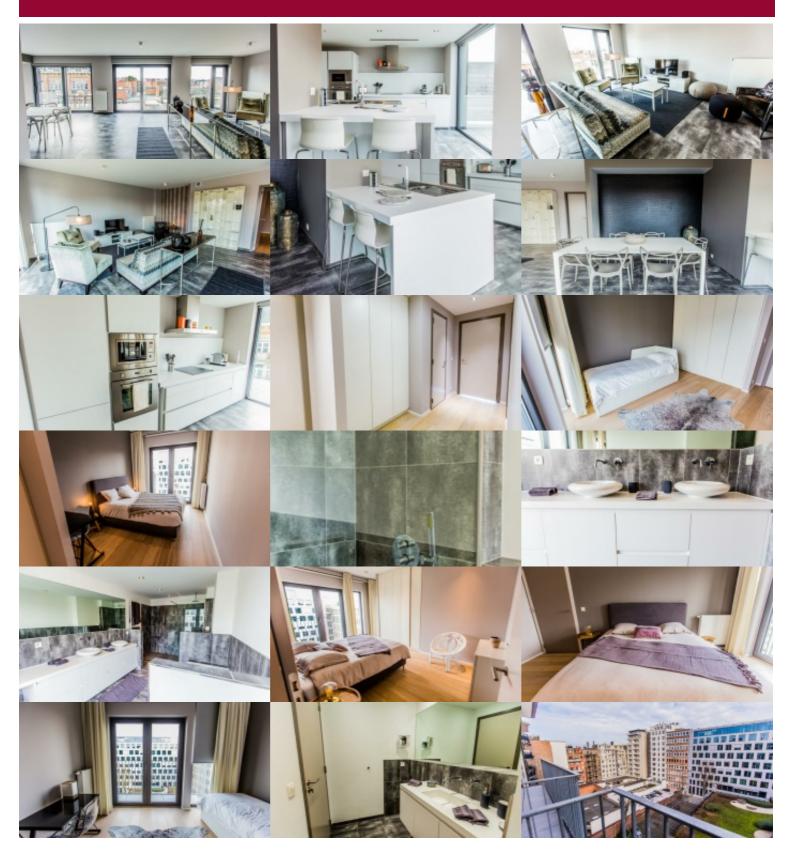

## Flat at Brussel

CHATELAIN, in a luxury building, this magnificent furnished 5th-floor apartment of +- 165 m² + 25 m² terrace offers a spacious, bright living room of +-50 m² with access to the terrace, hyper-equipped open-plan kitchen, 3 bedrooms, 1 bathroom, 1 shower room, laundry room, cellar. Possibility of renting several parking spaces (€150/space). Very attractive property in sought-after neighborhood. PEB: B

TERRACE SURFACE

25 m²

LIVING SURFACE

165 m²

BEDROOMS

3

BATHROOMS

2