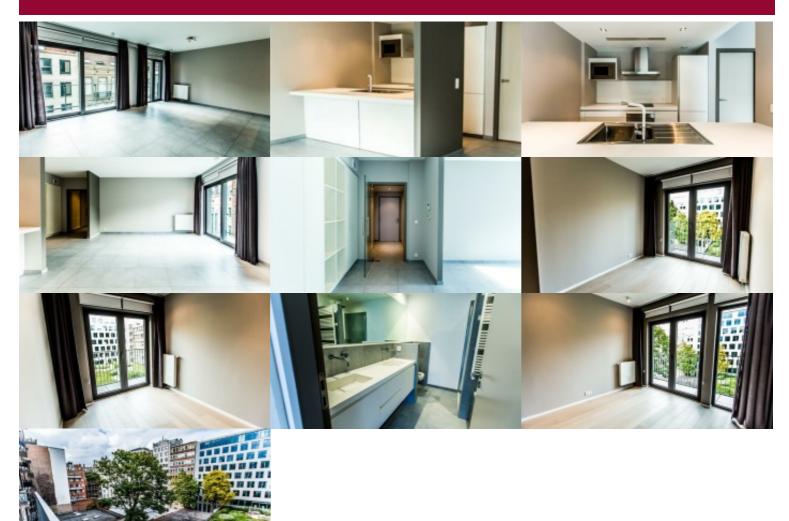

### 9 1050 Elsene

Quartier Châtelain - Magnificent 111 m² apartment with terrace on the 4th floor of a luxury building. The apartment comprises a large entrance hall, superbly equipped open-plan kitchen (Bulthaup) opening onto a spacious living and dining room, large terrace with unobstructed view over Brussels, 2 bedrooms, bathroom. The apartment has cupboards, light fittings and a cellar. Parking available. Peb:B