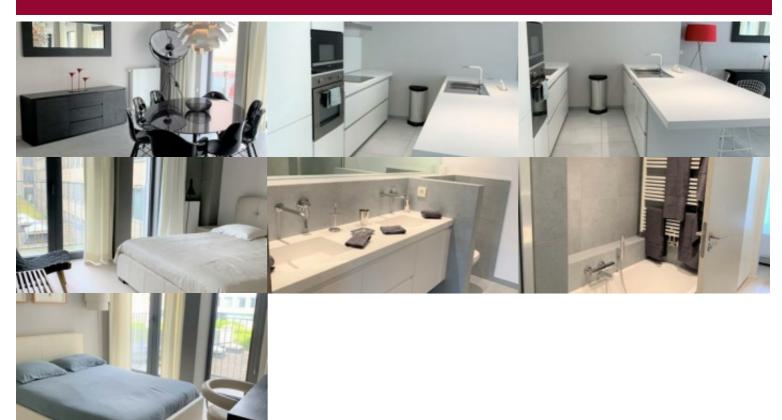

## Flat at Brussel

In a prestigious building located in the heart of Châtelain, this elegant furnished flat of around 138m² offers particular appeal thanks to its brightness. It features a spacious living room with a fully equipped open-plan kitchen, two terraces, two bedrooms of around 12m² each, one with a dressing room and en suite bathroom, a shower room, a fully equipped utility room and two toilets. A cellar is also included, and it is possible to rent a car park (+150€).