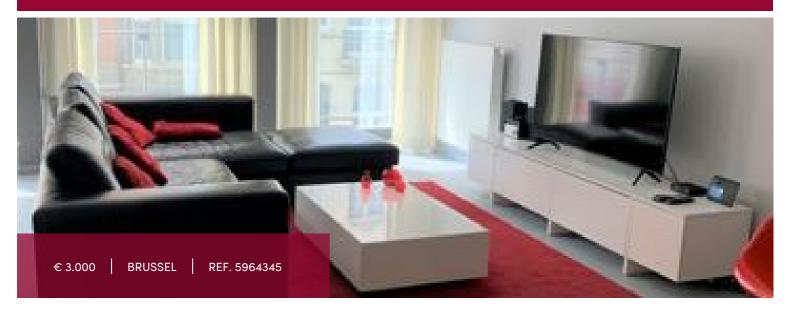

## Flat at Brussel

In a prestigious building located in the heart of Châtelain, this elegant furnished flat of around 138m² offers particular appeal thanks to its brightness. It features a spacious living room with a fully equipped open-plan kitchen, two terraces, two bedrooms of around 12m² each, one with a dressing room and en suite bathroom, a shower room, a fully equipped utility room and two toilets. A cellar is also included, and it is possible to rent a car park (+150€).

### GENERAL

| Туре            | flat            | City                       | Brussel                |
|-----------------|-----------------|----------------------------|------------------------|
| Price           | € 3.000         | Living surface             | 138 m²                 |
| Bedrooms        | 2               | Bathrooms                  | 1                      |
| Shower rooms    | 1               | Floor                      | 4                      |
| Furnished       | ~               | Available                  | onmiddellijk           |
|                 |                 | Construction year          | 2014                   |
| State           | very good state | Kitchen (type)             | US hyper equipped      |
| Toilets         | 2               | Laundry room               | <b>✓</b>               |
| Heating (type)  | individual      | Heating                    | gas                    |
| Neighborhood    | central         | Neighborhood               | commercial environment |
| Elevator        | <b>✓</b>        | Double glass               | <b>✓</b>               |
| PEB             | 65 kW/m²        | PEB category               | В                      |
|                 |                 |                            |                        |
| MANDATORY INFO  |                 |                            |                        |
| Building permit |                 | Summons and recovery claim |                        |