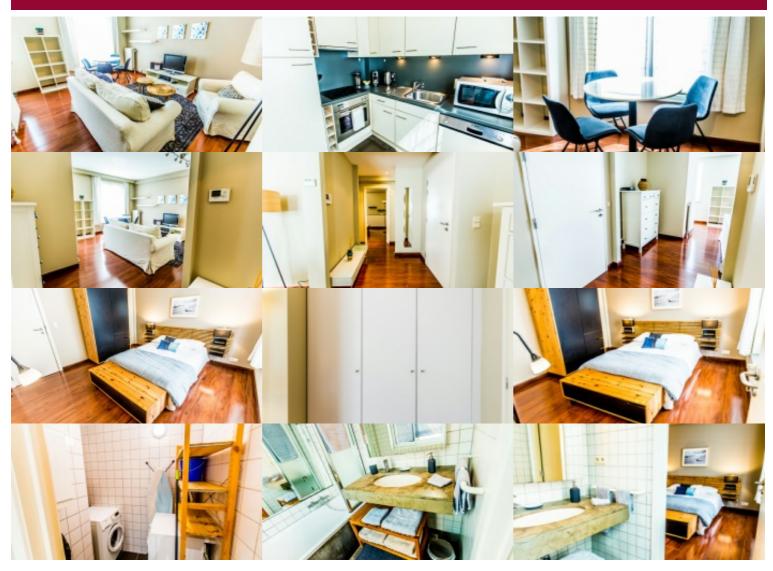

## Flat at Brussel

Sablon - Beautiful 63 m<sup>2</sup> flat for rent in a superb location The flat comprises: entrance hall, spacious and bright living room, fully equipped kitchen, bedroom with en-suite bathroom, separate WC and utility room. PEB : C-A must-see quality property.