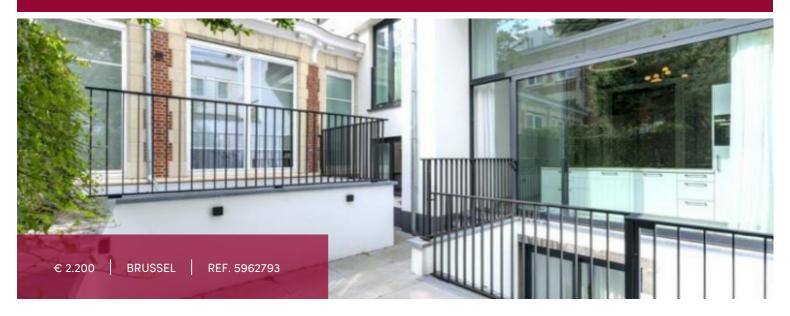

## Flat at Brussel

Between the Congress Column and the Botanique with easy access to the institutions – Splendid 110m² ground floor duplex apartment in a superb hôtel de maitre that has been completely renovated using top quality materials. The flat comprises a beautiful living area, kitchen with central island of 20m², 2 bedrooms, each with its own shower room, beautiful outdoor space of 15m², bike room, cellar and parking space.

TERRACE SURFACE

15 m<sup>2</sup>

LIVING SURFACE

113 m²

BEDROOMS

2

BATHROOMS

2