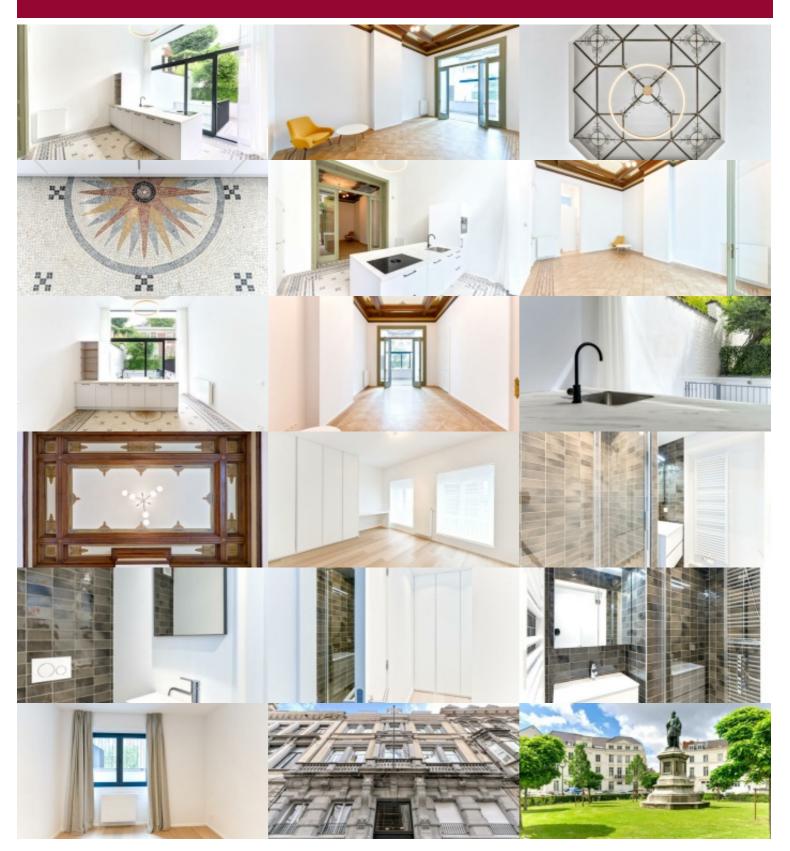

## Flat at Brussel

Between the Congress Column and the Botanique with easy access to the institutions – Splendid 110m² ground floor duplex apartment in a superb hôtel de maitre that has been completely renovated using top quality materials. The flat comprises a beautiful living area, kitchen with central island of 20m², 2 bedrooms, each with its own shower room, beautiful outdoor space of 15m², bike room, cellar and parking space.