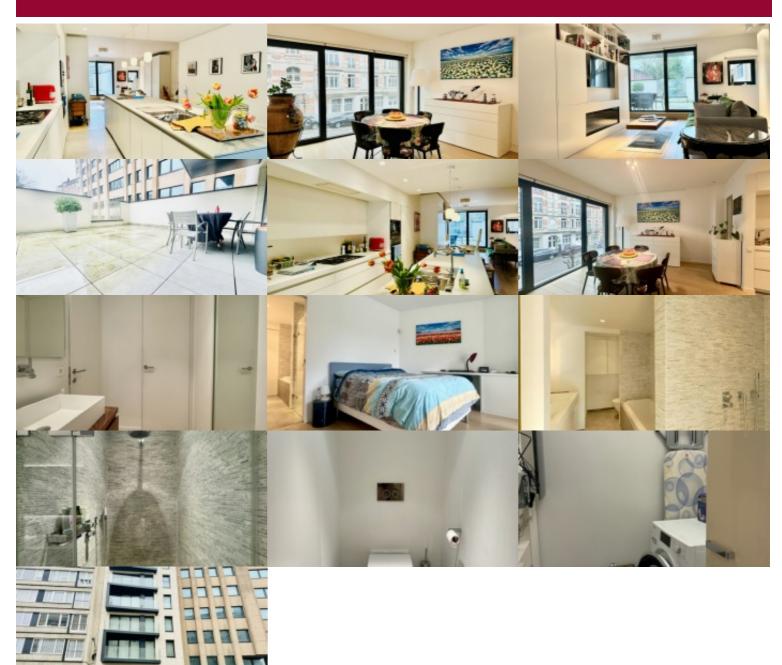

## Flat at Sint-Pieters-Woluwe

9 1150 Sint-Pieters-Woluwe

Woluwe -Saint-Pierre, in a recently built luxury building, magnificent 145 m² apartment with 2 beautiful terraces. It comprises an entrance hall with checkroom and guest toilet, a vast living room with open fire, a super-equipped Bulthaup open-plan kitchen, a bedroom with bathroom, a bedroom with shower room, a front terrace and a 70 m² rear terrace. Magnificent views, numerous closets, light fixtures and drapes. Utility room. High-quality finishes. Possibility of renting a parking space at €100/month. Excellent PEB: C