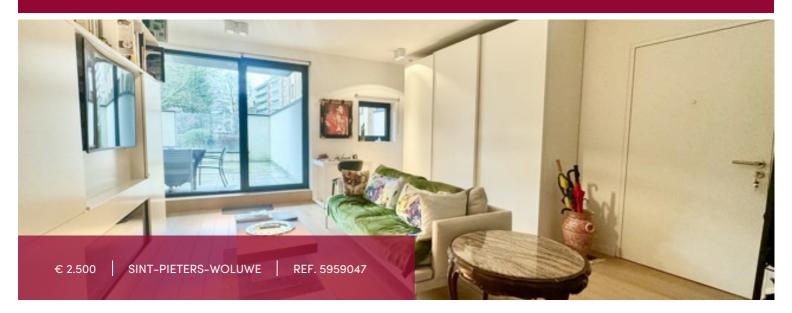

## Flat at Sint-Pieters-Woluwe

9 1150 Sint-Pieters-Woluwe

Woluwe -Saint-Pierre, in a recently built luxury building, magnificent 145 m² apartment with 2 beautiful terraces. It comprises an entrance hall with checkroom and guest toilet, a vast living room with open fire, a super-equipped Bulthaup open-plan kitchen, a bedroom with bathroom, a bedroom with shower room, a front terrace and a 70 m² rear terrace. Magnificent views, numerous closets, light fixtures and drapes. Utility room. High-quality finishes. Possibility of renting a parking space at €100/month. Excellent PEB: C

TERRACE SURFACE

70 m²

LIVING SURFACE

145 m²

BEDROOMS

2

BATHROOMS

2