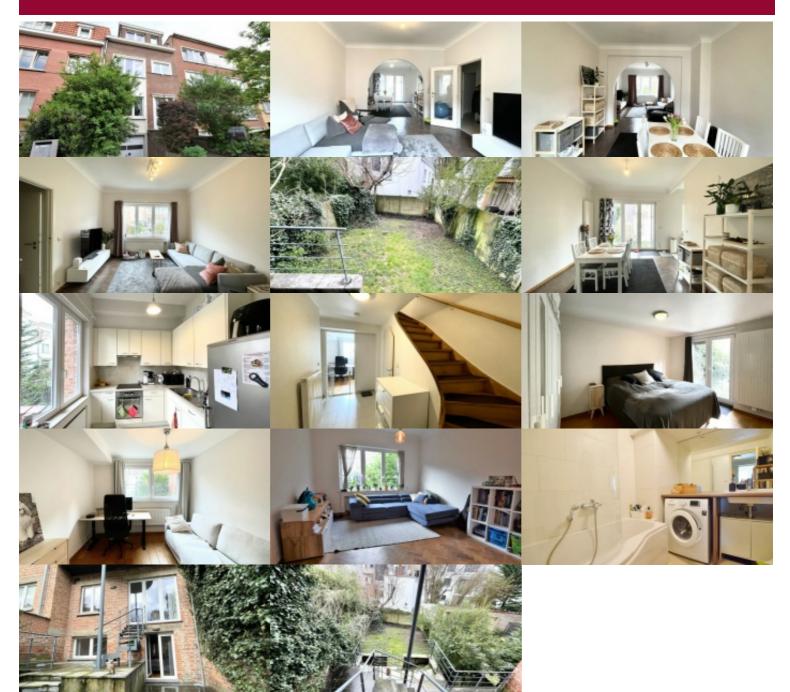

#### 1200 Sint-Lambrechts-Woluwe

Splendid duplex apartment with garden and terrace facing south-east, located in the peaceful Cerisiers district, close to the Montgomery and European Union institutions. This bright apartment comprises an entrance hall with guest toilet, a spacious +/- 34 m² living room with parquet floor, a fully equipped kitchen with access to the terrace, two ground-floor bedrooms (15 and 9 m²), a bathroom and a separate toilet. The apartment is located in a small building with two apartments, and benefits from a new boiler and double glazing in all rooms.