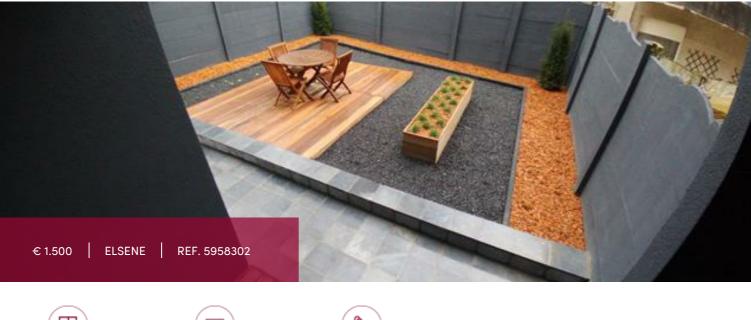

### I050 Elsene

One bedroom furnished apartment of +/- 70 m<sup>2</sup> renovated in 2018 including a large entrance hall, a cloakroom, a laundry / boiler room, a toilet with washbasin, a large bedroom (16 m2) with fitted wardrobes and television in one of the bedrooms. cupboards and shutter, bathroom with bathtub and double sink unit and towel dryer, living room with office area with fully equipped American kitchen, city garden with wooden terrace and a small covered terrace.