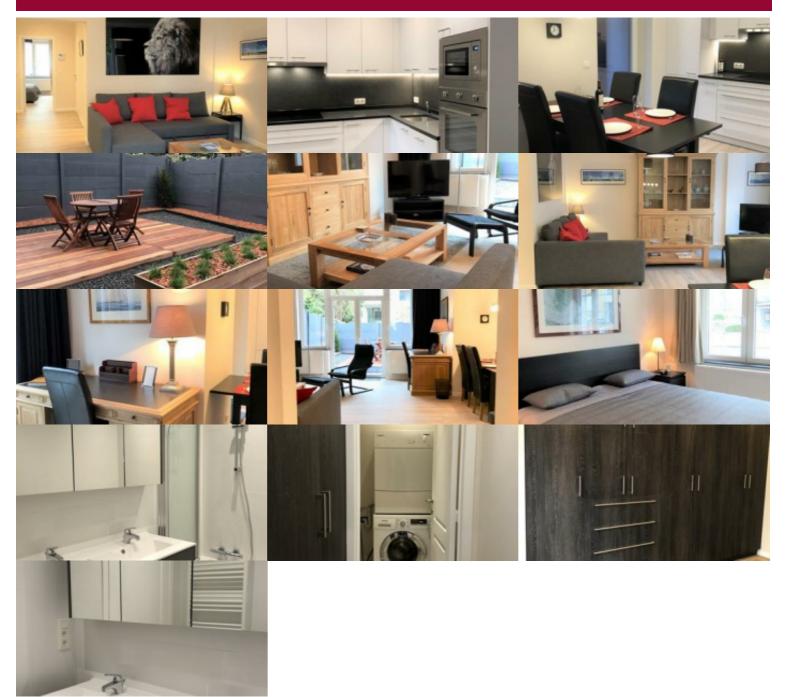

### I050 Elsene

One bedroom furnished apartment of +/- 70 m<sup>2</sup> renovated in 2018 including a large entrance hall, a cloakroom, a laundry / boiler room, a toilet with washbasin, a large bedroom (16 m2) with fitted wardrobes and television in one of the bedrooms. cupboards and shutter, bathroom with bathtub and double sink unit and towel dryer, living room with office area with fully equipped American kitchen, city garden with wooden terrace and a small covered terrace.