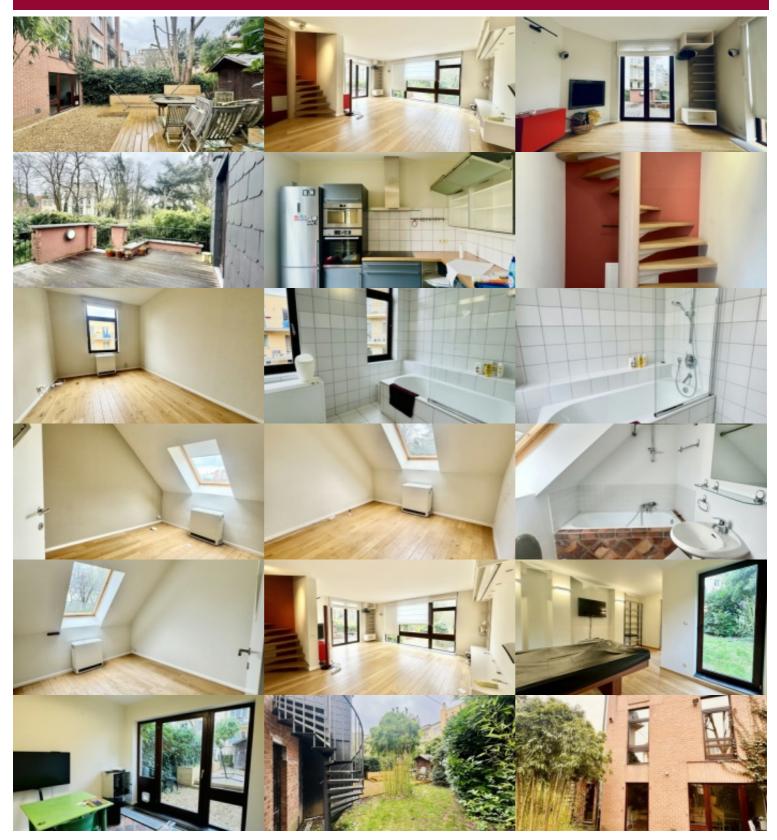

## House at Ukkel

350 m<sup>2</sup>

250 m<sup>2</sup>

Close to the Dieweg and 2 steps from Wolvendael park - beautiful 3-façade house with garden and 2 terraces, offering +/- 250m<sup>2</sup> of living space. Ground floor: entrance hall, WC, office, large games room with access to garden, laundry room and garage. Second floor: a bright living room with open fire and access to the large terrace, a superbly equipped open-plan kitchen opening onto the dining room and living room. 2nd floor: 3 bedrooms and a spacious bathroom + WC. 3rd floor: 3 bedrooms, bathroom, WC. Cellars and access to garden. Garage with automatic door + parking space in front. Sought-after neighborhood.