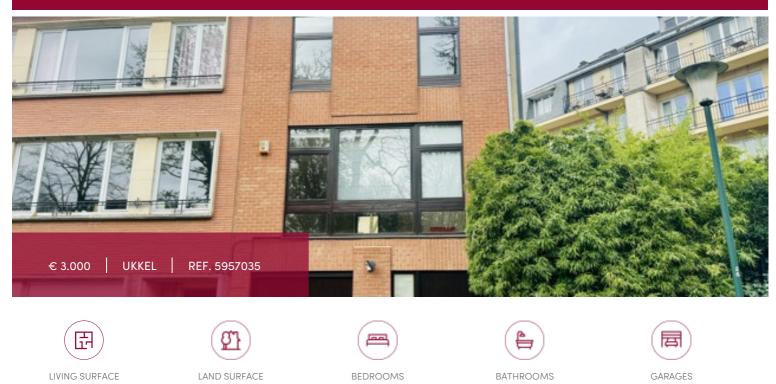

## House at Ukkel

350 m<sup>2</sup>

250 m<sup>2</sup>

Close to the Dieweg and 2 steps from Wolvendael park - beautiful 3-façade house with garden and 2 terraces, offering +/- 250m<sup>2</sup> of living space. Ground floor: entrance hall, WC, office, large games room with access to garden, laundry room and garage. Second floor: a bright living room with open fire and access to the large terrace, a superbly equipped open-plan kitchen opening onto the dining room and living room. 2nd floor: 3 bedrooms and a spacious bathroom + WC. 3rd floor: 3 bedrooms, bathroom, WC. Cellars and access to garden. Garage with automatic door + parking space in front. Sought-after neighborhood.