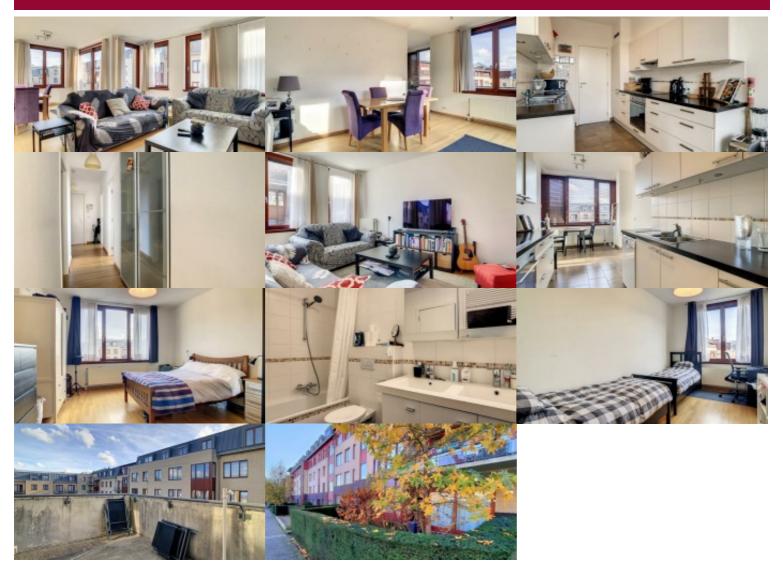

### 1200 Sint-Lambrechts-Woluwe

Located in Woluwé-Saint-Lambert, beautiful flat with a surface area of +/- 109m<sup>2</sup> in a recent construction + large terrace, it consists of a spacious and bright living room opening onto a terrace of 11m<sup>2</sup>, a super-equipped kitchen, laundry room, 2 bedrooms (18,12m<sup>2</sup>), a bathroom, 2 toilets, cellar, closed box included in the price - PEB (C-) - To be visited without further delay