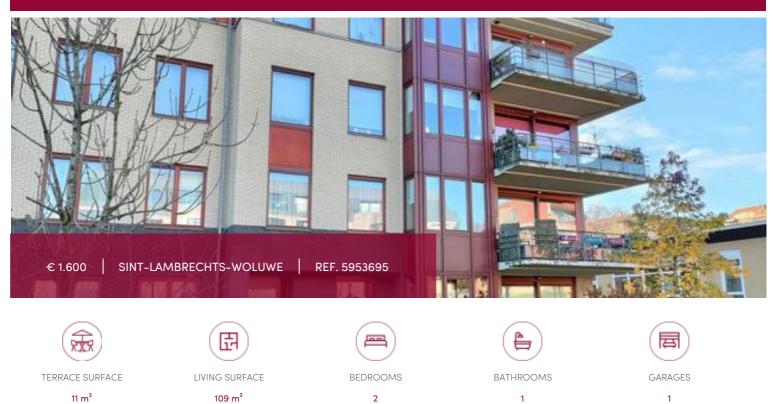

### 1200 Sint-Lambrechts-Woluwe

Located in Woluwé-Saint-Lambert, beautiful flat with a surface area of +/- 109m<sup>2</sup> in a recent construction + large terrace, it consists of a spacious and bright living room opening onto a terrace of 11m<sup>2</sup>, a super-equipped kitchen, laundry room, 2 bedrooms (18,12m<sup>2</sup>), a bathroom, 2 toilets, cellar, closed box included in the price - PEB (C-) - To be visited without further delay

#### GENERAL

| Туре              | flat              |
|-------------------|-------------------|
| Price             | € 1.600           |
| Terrace surface   | 11 m <sup>2</sup> |
| Bathrooms         | 1                 |
| Parkings (indoor) | 1                 |
| Floors            | 4                 |
| Construction year | 2007              |
| Kitchen (type)    | hyper equipped    |
| Laundry room      | ~                 |
| Neighborhood      | central           |
| Cellar            | ~                 |
| Double glass      | ~                 |

| City           | Sint-Lambrechts-Woluwe     |
|----------------|----------------------------|
| Living surface | 109 m <sup>2</sup>         |
| Bedrooms       | 2                          |
| Garages        | 1                          |
| Floor          | 3                          |
| Available      | mits inachtneming huurders |
| State          | very good state            |
| Toilets        | 2                          |
| Heating (type) | individual                 |
| Heating        | gas                        |
| Neighborhood   | residential area           |
| Elevator       | ~                          |
| PEB            | 144 kW/m²                  |
| PEB category   | С                          |