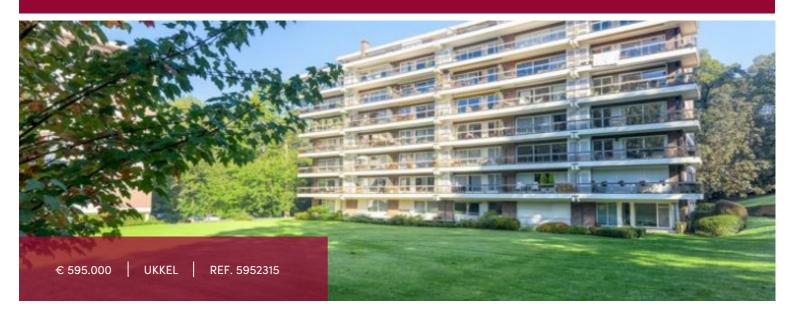

# Elegant 3-bedroom apartment located in the middle of a park

Very bright corner apartment located on the 6th floor of a residence in a beautiful and secured park, just a few steps from the Bois de la Cambre and the Observatoire in Uccle near various shops, schools and public transport. The apartment has a surface of approximately 175 sqm and has a 24 sqm terrace. Layout: large entrance hall with cloakroom and guest toilet, beautiful living room of about 50 sqm with access to the terrace overlooking the park, super equipped kitchen with laundry room, night hall, master bedroom with dressing room and shower room, toilet, access to the terrace at the back, two other bedrooms, bathroom and toilet, buro. Two cellars and a garage box (40.000). PEB E+