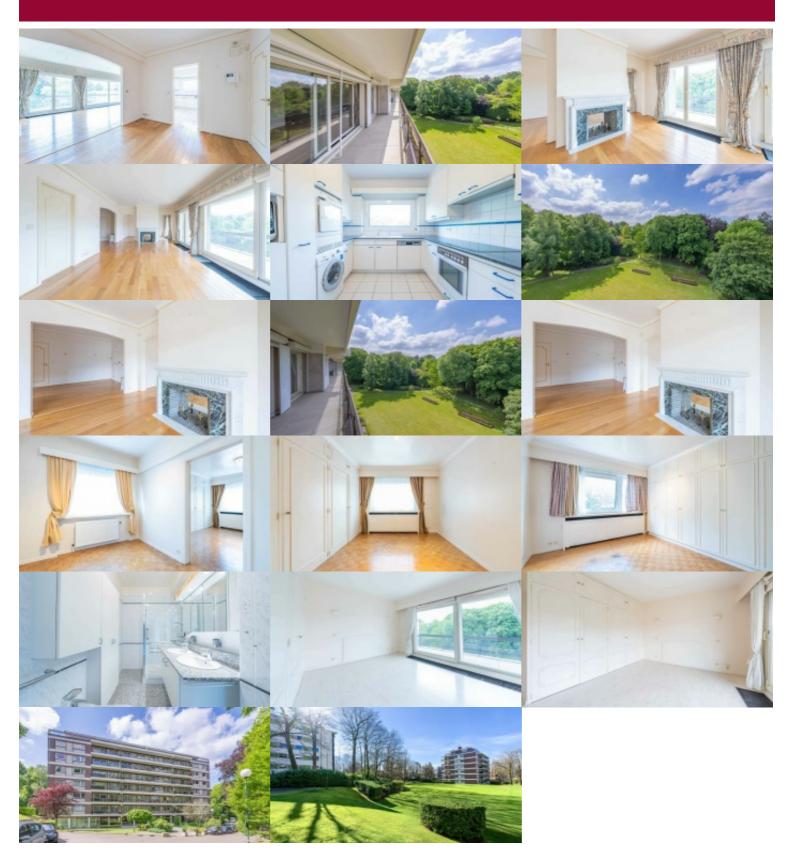

# Elegant 3-bedroom apartment located in the middle of a park

Very bright corner apartment located on the 6th floor of a residence in a beautiful and secured park, just a few steps from the Bois de la Cambre and the Observatoire in Uccle near various shops, schools and public transport. The apartment has a surface of approximately 175 sqm and has a 24 sqm terrace. Layout: large entrance hall with cloakroom and guest toilet, beautiful living room of about 50 sqm with access to the terrace overlooking the park, super equipped kitchen with laundry room, night hall, master bedroom with dressing room and shower room, toilet, access to the terrace at the back, two other bedrooms, bathroom and toilet, buro. Two cellars and a garage box (40.000). PEB E+