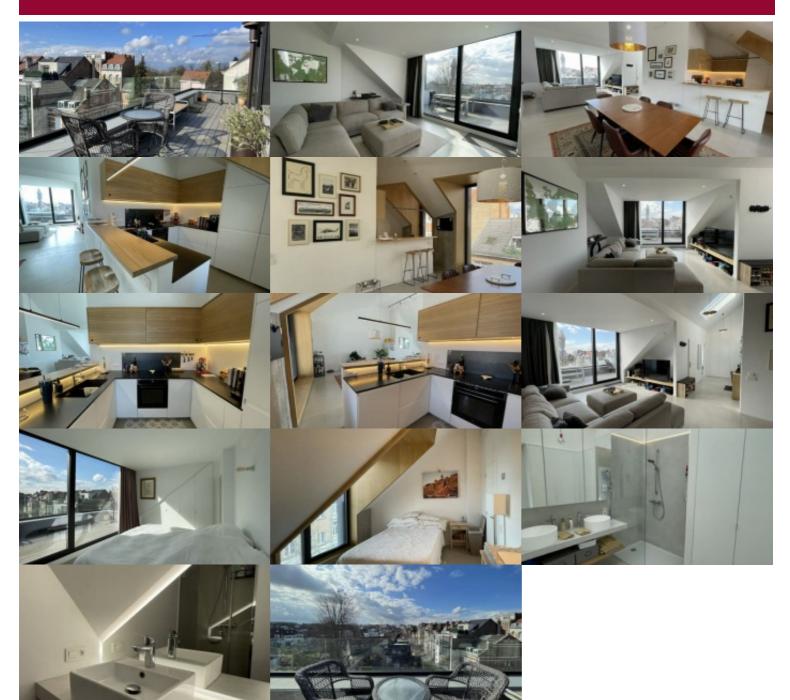

## Flat at Elsene

9 1050 Elsene

Located in a luxury building dating from 2022, this superb development not far from the city centre offers an ideal location, close to Parc Tenbosch and Le Chatelain. The contemporary architecture and modern layout will win you over. With a total surface area of 130m², this 2-bedroom flat features a spacious 52m² living room with fully-equipped open-plan kitchen and central island, with direct access to a sunny 27m<sup>2</sup> south-facing terrace. Each bedroom has built-in wardrobes and an en-suite shower room. Amenities include gas central heating, double-glazed windows, an alarm system and a video intercom system. You'll also benefit from a lift, bike storage, a cellar and a basement parking space for an additional €150 (optional). High-quality materials and energy-efficient technologies guarantee optimum comfort.