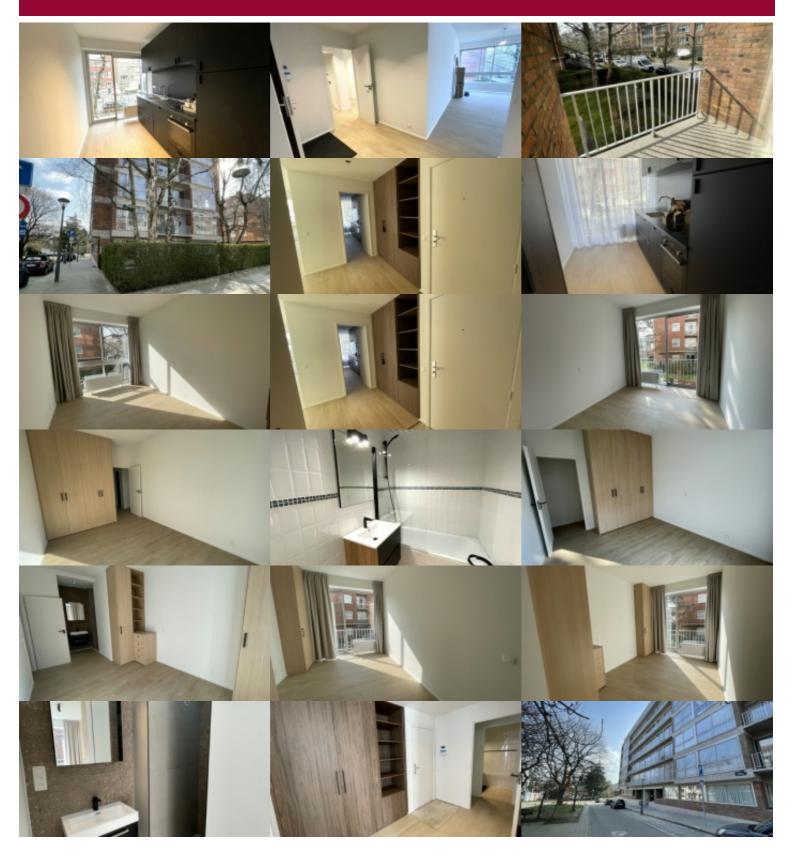

## Flat at Elsene

Ixelles, Ixelles/boondael cemetery district, close to shops, schools, transport, very beautiful apartment completely renovated with taste of  $\pm$  119m $^2$  with terrace including a beautiful bright living room, fully equipped kitchen, 3 bedrooms equipped with cupboards, 1 bathroom, 1 shower room, guest toilet, blinds and drapes, cellar, garage box. Visit quickly!