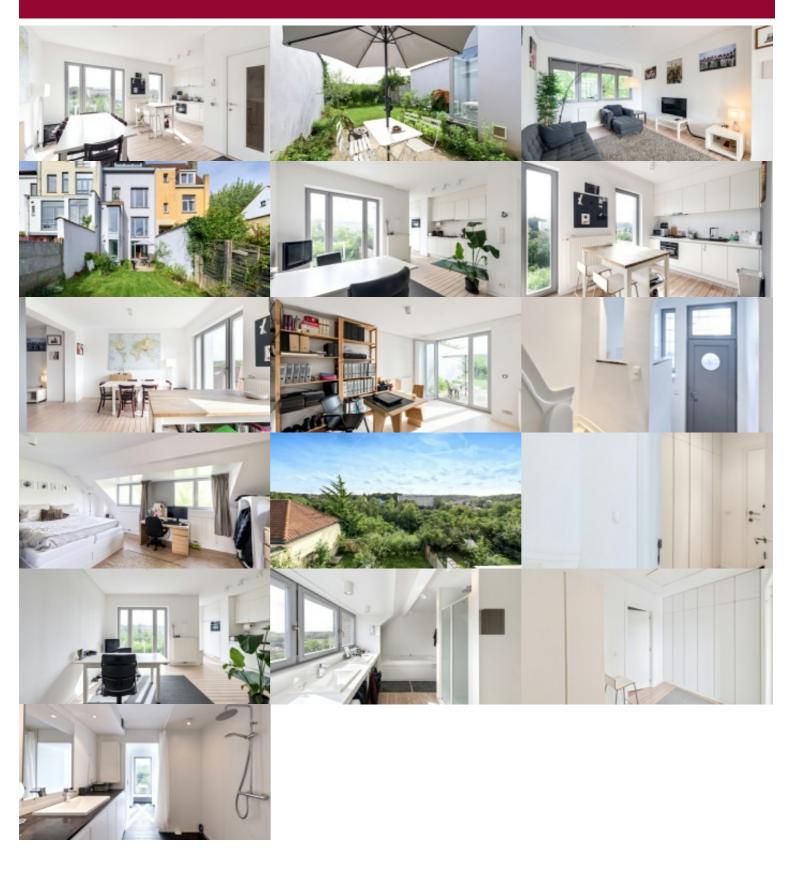

## House with garden between Saint-Job ans Observatoire

IN OPTION !!!

This bright house, completly renovated, is ideally located within walking distance of public transport, shops and good schools. It can be used as a single-family home or as 2 separate apartments. Garden area. PEB D

## GENERAL

| Ukkel              | City              | house                      | Туре         |
|--------------------|-------------------|----------------------------|--------------|
| 240 m <sup>2</sup> | Living surface    | € 655.000                  | Price        |
| 15 m <sup>2</sup>  | Terrace surface   | 145 m <sup>2</sup>         | Land surface |
| 1                  | Bathrooms         | 4                          | Bedrooms     |
| 2                  | Floors            | 1                          | Shower rooms |
| 1930               | Construction year | mits inachtneming huurders | Available    |
| 80 m <sup>2</sup>  | Garden surface    | very good state            | State        |
| US hyper equipped  | Kitchen (type)    | 2                          | Facades      |
| 16 m <sup>2</sup>  | Office area       | ~                          | Office       |
| 3                  | Toilets           |                            |              |
| leating gas        | Heating           | $\checkmark$               | Laundry room |
| Free sight         | Neighborhood      |                            |              |
| ~                  | Double glass      | residential area           | Neighborhood |
| D                  | PEB category      | 180 kW/m²                  | PEB          |