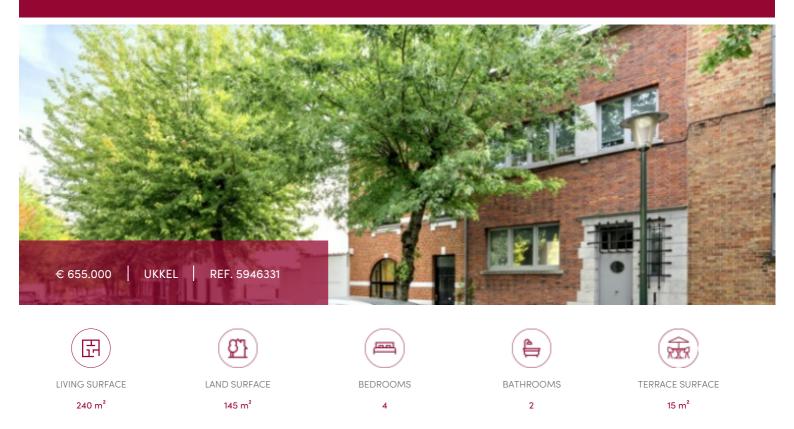

## House with garden between Saint-Job ans Observatoire

IN OPTION !!!

This bright house, completly renovated, is ideally located within walking distance of public transport, shops and good schools. It can be used as a single-family home or as 2 separate apartments. Garden area. PEB D

## GENERAL

| Ukkel              | City              | house                      | Туре         |
|--------------------|-------------------|----------------------------|--------------|
| 240 m <sup>2</sup> | Living surface    | € 655.000                  | Price        |
| 15 m <sup>2</sup>  | Terrace surface   | 145 m <sup>2</sup>         | Land surface |
| 1                  | Bathrooms         | 4                          | Bedrooms     |
| 2                  | Floors            | 1                          | Shower rooms |
| 1930               | Construction year | mits inachtneming huurders | Available    |
| 80 m <sup>2</sup>  | Garden surface    | very good state            | State        |
| US hyper equipped  | Kitchen (type)    | 2                          | Facades      |
| 16 m <sup>2</sup>  | Office area       | ~                          | Office       |
| 3                  | Toilets           |                            |              |
| leating gas        | Heating           | $\checkmark$               | Laundry room |
| Free sight         | Neighborhood      |                            |              |
| ~                  | Double glass      | residential area           | Neighborhood |
| D                  | PEB category      | 180 kW/m²                  | PEB          |