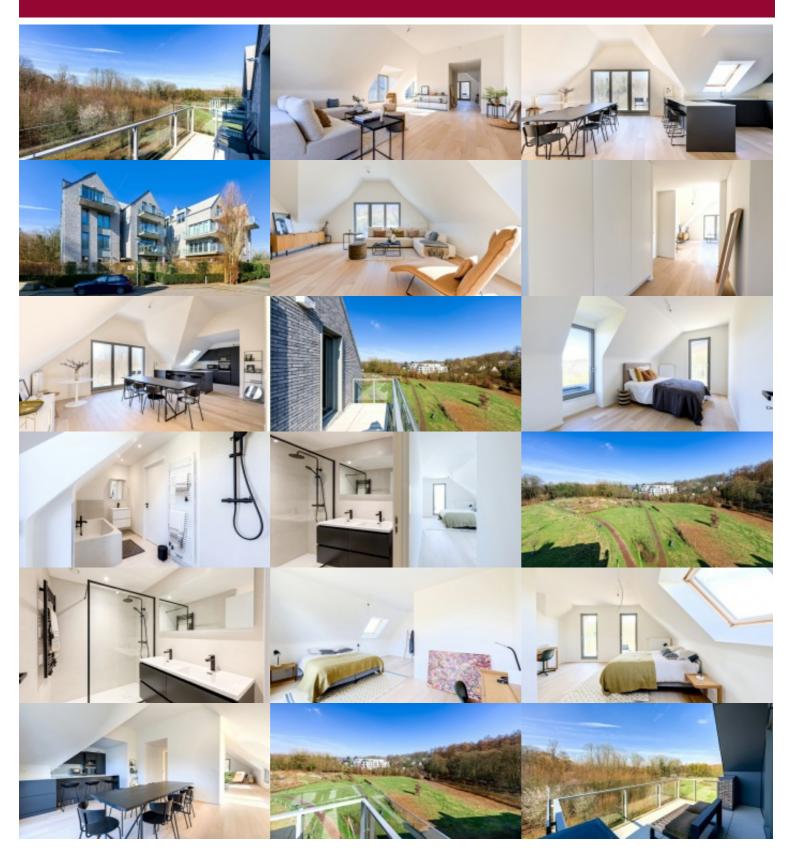

# Beautiful penthouse with superb views on the green environment (terrace + garages) $% \left( \frac{1}{2} \right) = 0$

Enjoying a superb, quiet location, this magnificent new penthouse offers a surface of ± 220 sqm + ± 30 sqm of terraces. The property is divided as follows: large entrance hall with cloakroom and toilet, spacious living room of ± 40 sqm with adjoining terrace, large dining room with adjoining terrace and fully equipped open kitchen, office area, 3 bedrooms (22 sqm,16 sqm,14 sqm), each with its own terrace. The master suite benefits from a private shower room. There is an additional shower room. The property offers lovely unobstructed views of the surrounding nature. 2 cellars and 2 indoor parking spaces (30,000 euros/unit REQUIRED). Subject to VAT on the construction part and registration fees on the ground. PEB B