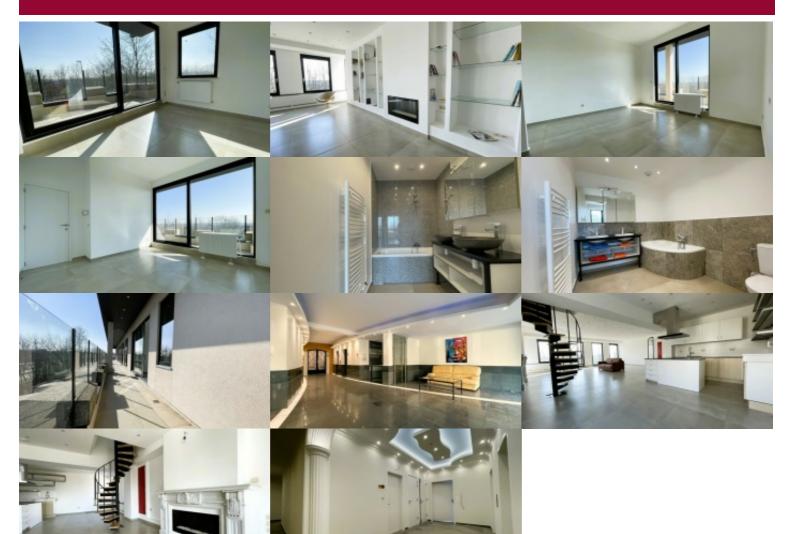

### 9 1140 Evere

Located near the E40 motorway, NATO and the airport, spacious brand new 2 bedroom apartment with an area of 120 m². It consists of a large living room with an open kitchen, a guest toilet, a bathroom with double sinks, two bedrooms (15-13 m²) and a beautiful long terrace of 15 m<sup>2</sup>.