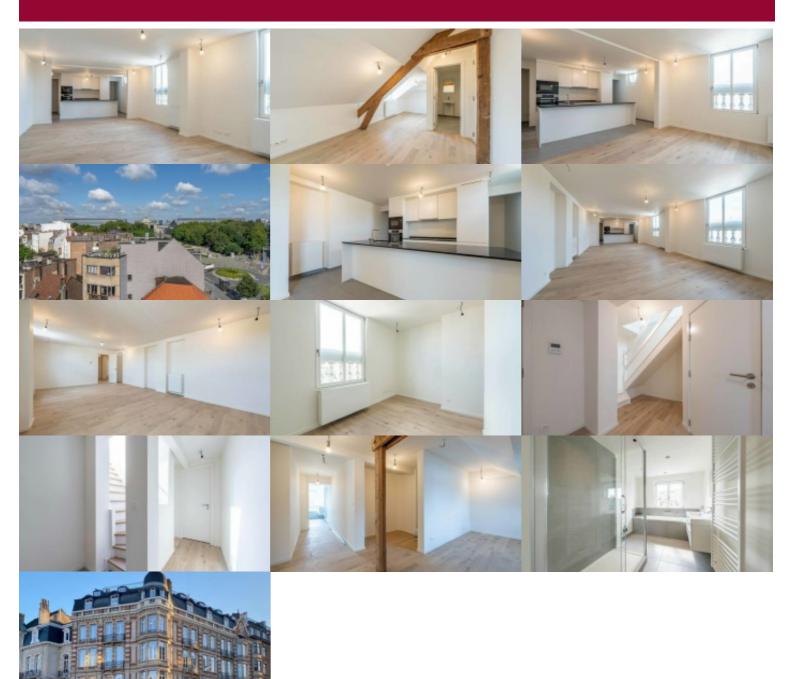

## Large 2 bedroom duplex with splendid terrace - Cinquantenaire area

Avenue de Tervueren 13, 1040
 Etterbeek

Between the Cinquantenaire and Montgomery, in a splendid character building dating from 1913 but completely renovated, Victorie proposes this 187 sqm duplex flat composed of a 40 sqm living room with parquet floor and an independent open kitchen, 1 bureau (10 sqm) 3 bedrooms and 3 bathrooms on the upperfloor. The beautiful terrace is on the roof of the building. For your convenience, parking spaces and cellars are also available. Sale under registration right only. Info: 02 / 375 10 10 and new@victoire.be.translation