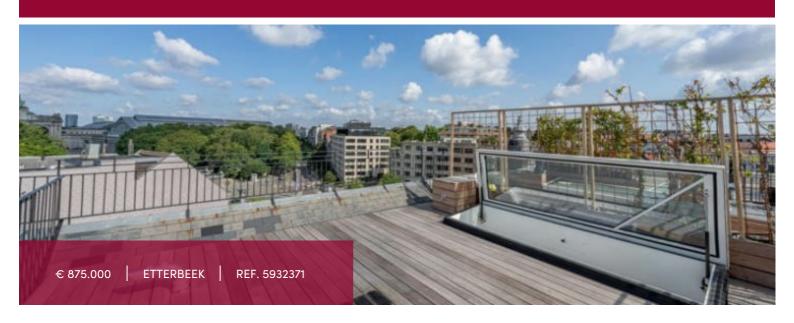

TERRACE SURFACE

25 m<sup>2</sup>

LIVING SURFACE

187 m²

BEDROOMS

2

BATHROOMS

3

## Large 2 bedroom duplex with splendid terrace - Cinquantenaire area

Avenue de Tervueren 13, 1040
 Etterbeek

Between the Cinquantenaire and Montgomery, in a splendid character building dating from 1913 but completely renovated, Victorie proposes this 187 sqm duplex flat composed of a 40 sqm living room with parquet floor and an independent open kitchen, 1 bureau (10 sqm) 3 bedrooms and 3 bathrooms on the upperfloor. The beautiful terrace is on the roof of the building. For your convenience, parking spaces and cellars are also available. Sale under registration right only. Info: 02 / 375 10 10 and new@victoire.be.translation

## GENERAL

| Туре              | flat        |  |  |  |
|-------------------|-------------|--|--|--|
| Price             | € 875.000   |  |  |  |
| Terrace surface   | 25 m²       |  |  |  |
| Bathrooms         | 1           |  |  |  |
| Parkings (indoor) | 1           |  |  |  |
| Floor             | 4+5         |  |  |  |
| Available         | vanaf akte  |  |  |  |
| State             | new         |  |  |  |
| Office area       | 10 m²       |  |  |  |
| Heating (type)    | individual  |  |  |  |
| Neighborhood      | city Center |  |  |  |
| Double glass      | ~           |  |  |  |
| EPC code          | C           |  |  |  |

| City              | Etterbeek      |  |  |
|-------------------|----------------|--|--|
| Living surface    | 187 m²         |  |  |
| Bedrooms          | 2              |  |  |
| Shower rooms      | 2              |  |  |
| Parkings          | 1              |  |  |
| Floors            | 5              |  |  |
| Construction year | 2023           |  |  |
| Kitchen (type)    | hyper equipped |  |  |
| Toilets           | 2              |  |  |
| Heating           | gas            |  |  |
| Elevator          | ~              |  |  |
| PEB               | 96 kW/m²       |  |  |
| PEB category      | С              |  |  |