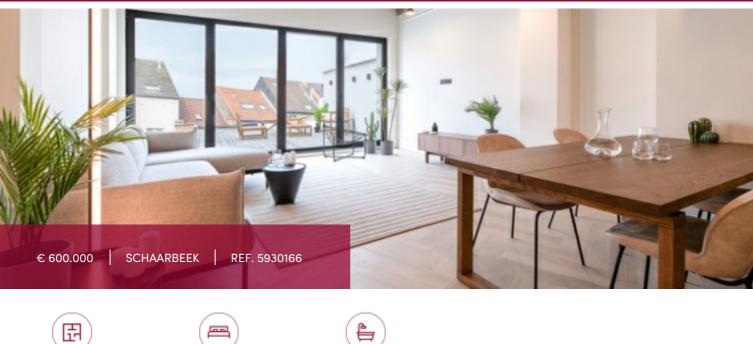

### I030 Schaarbeek

Characterful and renovated apartment of 150 sqm + 30 sqm terraces, completely renovated and located in a beautiful residence between Hamoir Park and avenue Eugène Demolder. Excellent energy score A-. The apartment, with a perfect mix of original and modern elements, consists of an entrance hall with cloakroom and guest toilet, a spacious living space of approximately 70 sqm with access to the very large terrace, a fully equipped open kitchen with central cooking island, a master bedroom of 25 sqm ( bedroom, dressing room and shower room), a second bedroom with adjoining shower room). The ideal opportunity: sale subject to registration fees, the advantages of new construction, the charm of yesteryear.

### GENERAL

| flat           |
|----------------|
| € 600.000      |
| 2              |
| 1              |
| vanaf akte     |
| hyper equipped |
| ~              |
| ~              |
|                |
| -              |

| City           | Schaarbeek         |
|----------------|--------------------|
| Living surface | 150 m <sup>2</sup> |
| Bathrooms      | 2                  |
| Floors         | 3                  |
| State          | new                |
| Toilets        | 2                  |
| Heating        | hot air pump       |
| Neighborhood   | central            |
| Elevator       | ~                  |
| PEB            | 45 kW/m²           |
| PEB category   | А                  |