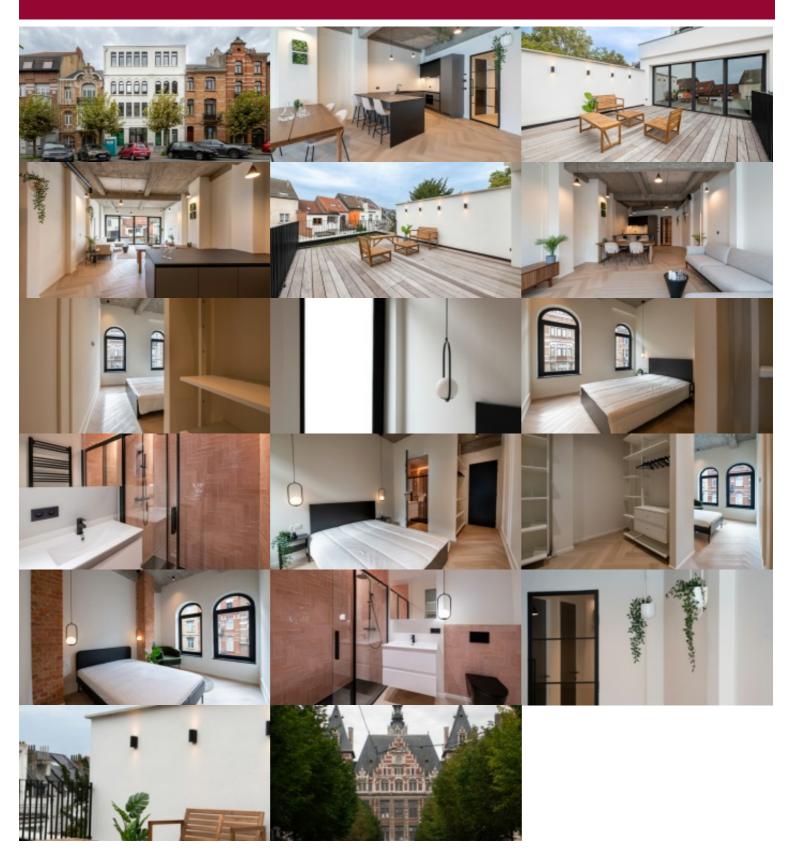

### I030 Schaarbeek

Characterful and renovated apartment of 150 sqm + 30 sqm terraces, completely renovated and located in a beautiful residence between Hamoir Park and avenue Eugène Demolder. Excellent energy score A-. The apartment, with a perfect mix of original and modern elements, consists of an entrance hall with cloakroom and guest toilet, a spacious living space of approximately 70 sqm with access to the very large terrace, a fully equipped open kitchen with central cooking island, a master bedroom of 25 sqm ( bedroom, dressing room and shower room), a second bedroom with adjoining shower room). The ideal opportunity: sale subject to registration fees, the advantages of new construction, the charm of yesteryear.