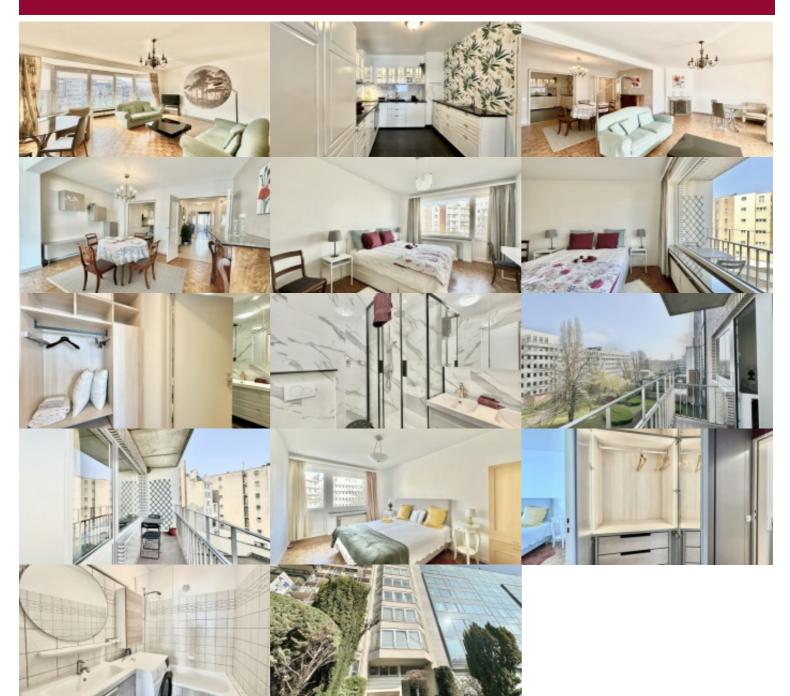

## 9 1150 Sint-Pieters-Woluwe

Near Montgomery - Located on the 4th floor of a small condominium, this fully furnished 133 m<sup>2</sup> apartment offers exceptional living space.

It comprises an entrance hall, a large, bright living room with parquet flooring (32m²) and functional open fireplace, a super-equipped kitchen, two bedrooms (19m² and 14m²) with dressing rooms and sunny terraces, a bathroom and a shower room. Fully furnished, this apartment is ready to welcome you. Cellar and possibility of renting a parking space.

| City           | Sint-Pieters-Woluwe |  |  |
|----------------|---------------------|--|--|
| Living surface | 133 m²              |  |  |
| Bedrooms       | 2                   |  |  |
| Shower rooms   | 1                   |  |  |
| Floor          | 4                   |  |  |
| Available      | onmiddellijk        |  |  |
| State          | good state          |  |  |
| Kitchen (type) | hyper equipped      |  |  |
| Heating (type) | collective          |  |  |
| Neighborhood   | city                |  |  |
| Cellar         | ~                   |  |  |
| Double glass   | ~                   |  |  |
| PEB category   | С                   |  |  |