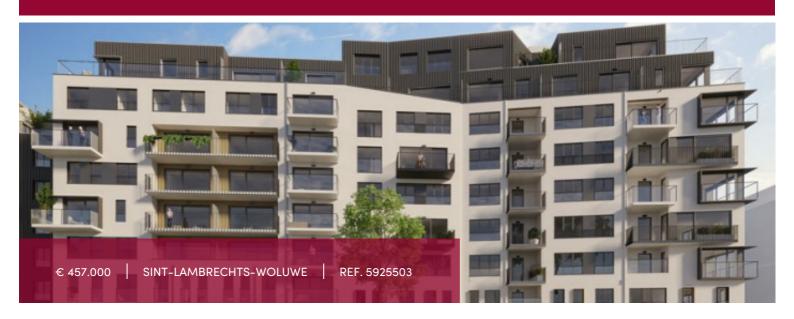

#### E141 - 98 sgm - terrace 8 sgm

Two-bedroom (1 large, one a bit smaller) crossing apartment, located on the 4th floor, nice terrace at the front, bright.

1 living room with super equipped kitchen and eating room with access to the terrace, 1 wide bathroom + shower and WC, 1 extra separate toilet and technical room. Cellar and parking in the basement are compulsory and in extra.

Cellar and parking in the basement are mandatory and in extra. It will be located in a quiet environment, surrounded by a bicycle path and a beautiful landscaped area, all close to the dynamic activities of the neighbourhood (cultural center, shops, or quality schools).

### **GENERAL**

| Туре              | flat       |
|-------------------|------------|
| Price             | € 457.000  |
| Terrace surface   | 8 m²       |
| Bathrooms         | 1          |
| Parkings (indoor) | 1          |
| Floors            | 8          |
| Construction year | 2025       |
| Facades           | 2          |
| Toilets           | 2          |
| Heating (type)    | individual |
| Neighborhood      | quiet      |
| Cellar            | ~          |
| Double glass      | ~          |
| EPC code          | В          |

| City           | Sint-Lambrechts-Woluwe |
|----------------|------------------------|
| Living surface | 98 m²                  |
| Bedrooms       | 2                      |
| Shower rooms   | 1                      |
| Floor          | 4                      |
| Available      | bij oplevering         |
| State          | new                    |
| Kitchen (type) | US hyper equipped      |
| Laundry room   | <b>✓</b>               |
| Heating        | hot air pump           |
| Neighborhood   | residential area       |
| Elevator       | <b>✓</b>               |
| PEB            | 70 kW/m²               |
| PEB category   | В                      |
|                |                        |