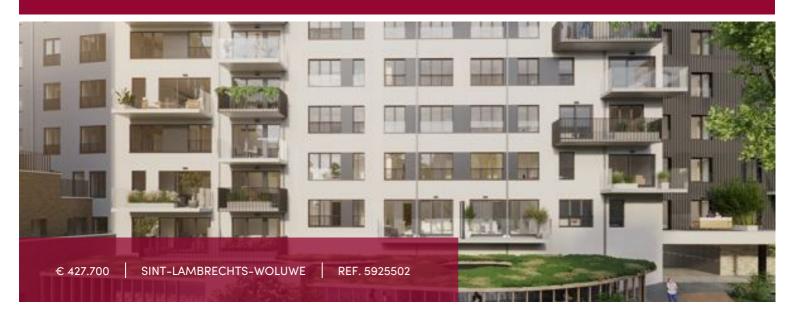

# TOMOWO - Large 2-bedroom flat + terrace

Chemin des 2 maisons 72–70, 1200 Sint-Lambrechts-Woluwe

E121 - 98 sqm - terrace 9.5 sqm

Two-bedroom (1 large, one a bit smaller) crossing apartment, located on the 2nd floor, nice terrace at the rear, bright.

Cellar and parking in the basement are mandatory and in extra. It will be located in a quiet environment, surrounded by a bicycle path and a beautiful landscaped area, all close to the dynamic activities of the neighbourhood (cultural center, shops, or quality schools).

The complex will be built in the current spirit of full respect of the environment, beautiful, sustainable and energy efficient. The expected quality infrastructure will be provided and ensured by the developer Eiffage, always committed to an ideal execution, in line with the current requirements.