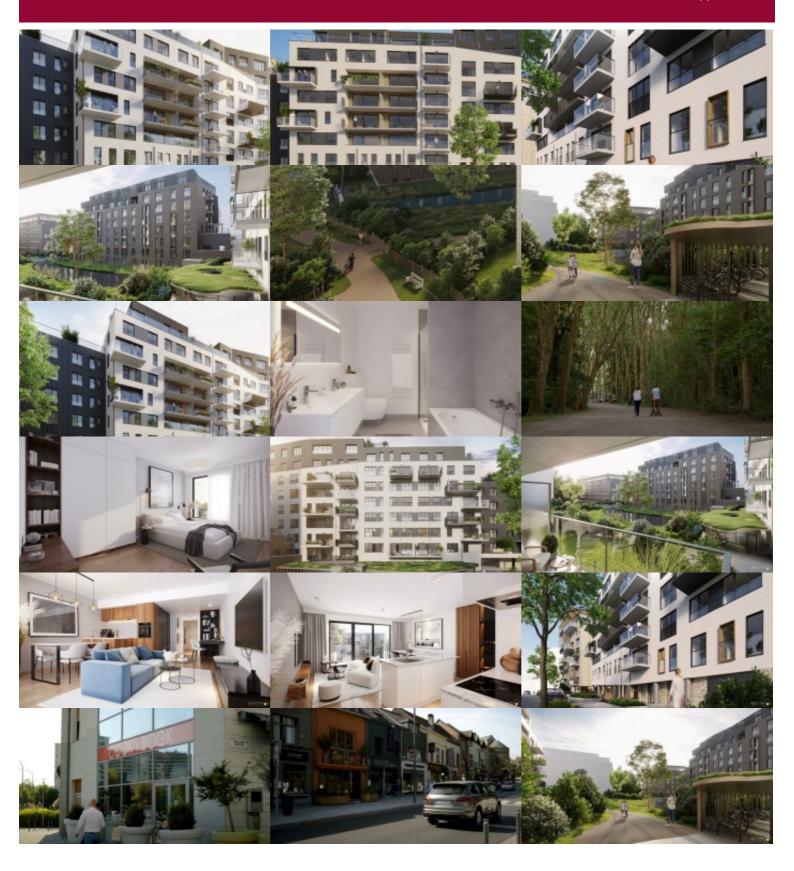

# TOMOWO - Large 2-bedroom flat + terrace

Chemin des 2 maisons 72–70, 1200 Sint-Lambrechts-Woluwe

E121 - 98 sqm - terrace 9.5 sqm

Two-bedroom (1 large, one a bit smaller) crossing apartment, located on the 2nd floor, nice terrace at the rear, bright.

1 living room with super equipped kitchen and eating room with access to the terrace, 1 wide bathroom + showerroom and WC, 1 extra separate toilet and technical room. Cellar and parking in the basement are compulsory and in extra.

Cellar and parking in the basement are mandatory and in extra. It will be located in a quiet environment, surrounded by a bicycle path and a beautiful landscaped area, all close to the dynamic activities of the neighbourhood (cultural center, shops, or quality schools).

The complex will be built in the current spirit of full respect of the environment, beautiful, sustainable and energy efficient. The expected quality infrastructure will be provided and ensured by the developer Eiffage, always committed to an ideal execution, in line with the current requirements.