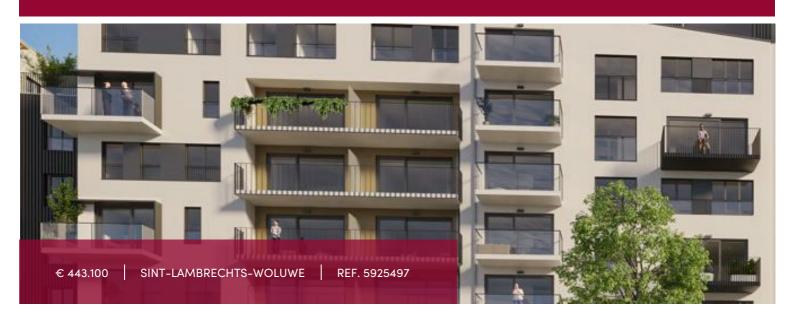

#### Chemin des 2 maisons 74–76, 1200 Sint-Lambrechts-Woluwe

E361 - 89,5 sqm - terrace 9 sqm

Two-bedroom crossing apartment, the largest one with a dressing space, located on the 6th floor, nice terrace at the rear, bright. 1 living room with super equipped kitchen and eating room with access to the terrace, 1 wide bathroom + shower and WC, 1 extra separate toilet and technical room.

Cellar and parking in the basement are mandatory and in extra. It will be located in a quiet environment, surrounded by a bicycle path and a beautiful landscaped area, all close to the dynamic activities of the neighbourhood (cultural center, shops, or quality schools). The complex will be built in the current spirit of full respect of the environment, beautiful, sustainable and energy efficient. The expected quality infrastructure will be provided and ensured by the developer Eiffage, always committed to an ideal execution, in line with the current requirements.