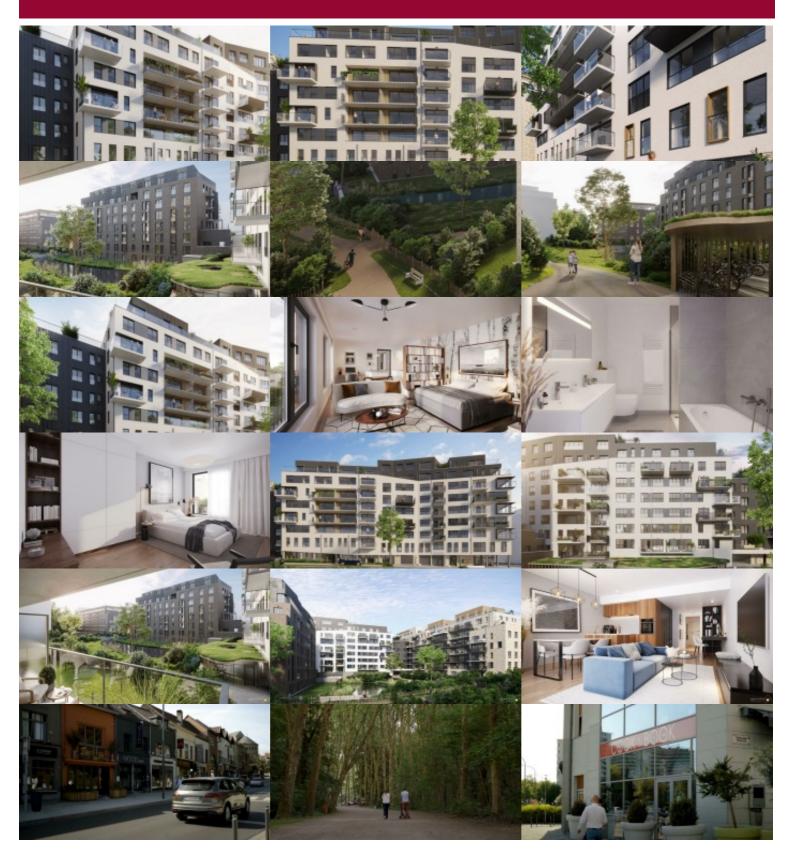

# TOMOWO - 2-bedroom flat + terrace

### Chemin des 2 maisons 74-76, 1200 Sint-Lambrechts-Woluwe

#### E212 - 89,5 sqm - terrace 9 sqm

Two-bedroom crossing apartment, the largest one with a dressing space, located on the 1st floor, nice terrace at the rear, bright. 1 living room with super equipped kitchen and eating room with access to the terrace, 1 wide bathroom + shower and WC, 1 extra separate toilet and technical room.

Cellar and parking in the basement are mandatory and in extra. It will be located in a quiet environment, surrounded by a bicycle path and a beautiful landscaped area, all close to the dynamic activities of the neighbourhood (cultural center, shops, or quality schools). The complex will be built in the current spirit of full respect of the environment, beautiful, sustainable and energy efficient. The expected quality infrastructure will be provided and ensured by the developer Eiffage, always committed to an ideal execution, in line with the current requirements.