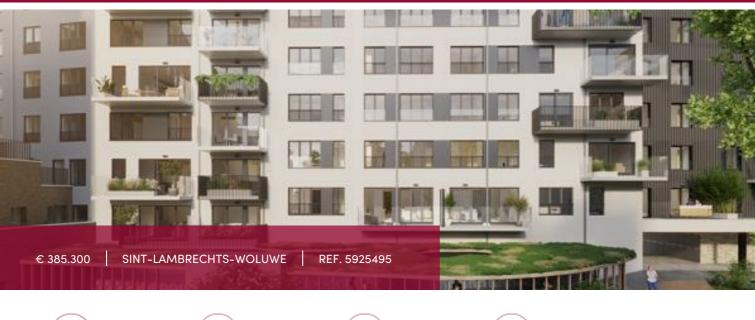

# TOMOWO - 2-bedroom flat + terrace

### Chemin des 2 maisons 74-76, 1200 Sint-Lambrechts-Woluwe

#### E212 - 89,5 sqm - terrace 9 sqm

Two-bedroom crossing apartment, the largest one with a dressing space, located on the 1st floor, nice terrace at the rear, bright. 1 living room with super equipped kitchen and eating room with access to the terrace, 1 wide bathroom + shower and WC, 1 extra separate toilet and technical room.

Cellar and parking in the basement are mandatory and in extra. It will be located in a quiet environment, surrounded by a bicycle path and a beautiful landscaped area, all close to the dynamic activities of the neighbourhood (cultural center, shops, or quality schools). The complex will be built in the current spirit of full respect of the environment, beautiful, sustainable and energy efficient. The expected quality infrastructure will be provided and ensured by the developer Eiffage, always committed to an ideal execution, in line with the current requirements.