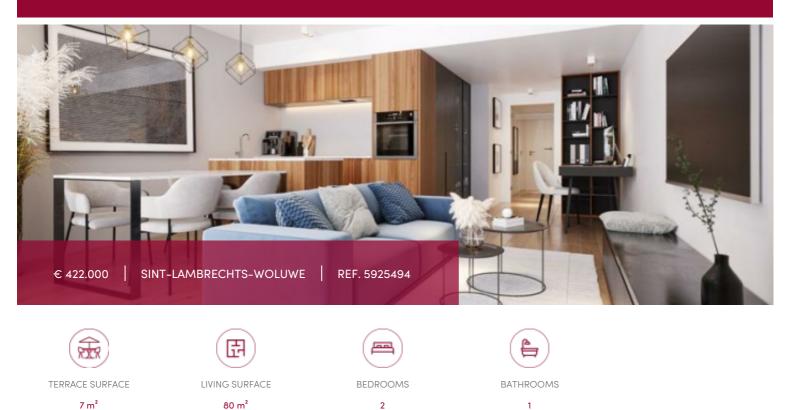

# TOMOWO - 2-bedroom flat + terrace

### Chemin des 2 maisons 74-76, 1200 Sint-Lambrechts-Woluwe

#### E171 - 80 sqm - terrace 7 sqm

Two-bedroom crossing apartment, a large one and a smalller one, located on the 7th floor, nice terrace at the front, bright. 1 living room with super equipped kitchen and eating room, with access to the terrace, 1 wide showerroom and WC, 1 extra separate toilet and technical room.