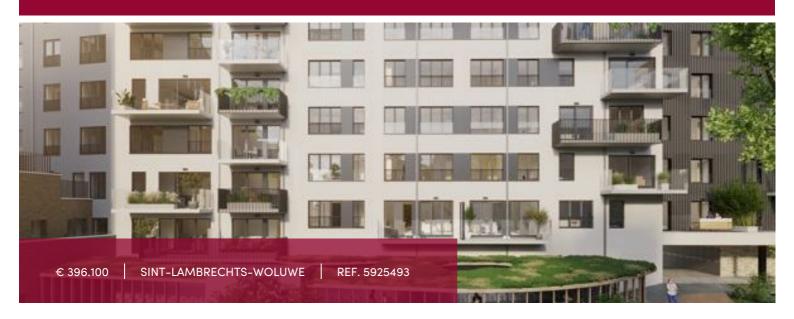

#### Chemin des 2 maisons 74–76, 1200 Sint-Lambrechts-Woluwe

E232 - 84 sqm - terrace 9 sqm

Two-bedroom crossing apartment, one with a small dressing area, located on 3rd floor, nice terrace in front, bright.

1 living room with super equipped kitchen and eating room, 1 nice bath room + shower and toilet, 1 second separate toilet and technical

Cellar and parking in the basement are mandatory and in extra. It will be located in a quiet environment, surrounded by a bicycle path and a beautiful landscaped area, all close to the dynamic activities of the neighbourhood (cultural center, shops, or quality schools).

The complex will be built in the current spirit of full respect of the environment, beautiful, sustainable and energy efficient. The expected quality infrastructure will be provided and ensured by the developer Eiffage, always committed to an ideal execution, in line with the current requirements.

#### GENERAL

| Туре            | flat           |
|-----------------|----------------|
| Price           | € 396.100      |
| Terrace surface | 9 m²           |
| Bathrooms       | 1              |
| Floor           | 3              |
| Available       | bij oplevering |
| State           | new            |
| Toilets         | 2              |
| Heating (type)  | individual     |
| Neighborhood    | quiet          |
| Cellar          | <b>✓</b>       |
| Double glass    | <b>~</b>       |
| EPC code        | В              |
|                 | В              |

| City              | Sint-Lambrechts-Woluwe |
|-------------------|------------------------|
| Living surface    | 84 m²                  |
| Bedrooms          | 2                      |
| Parkings (indoor) | 1                      |
| Floors            | 8                      |
| Construction year | 2025                   |
| Kitchen (type)    | US hyper equipped      |
| Laundry room      | ~                      |
| Heating           | hot air pump           |
| Neighborhood      | residential area       |
| Elevator          | ~                      |
| PEB               | 70 kW/m²               |
| PEB category      | В                      |