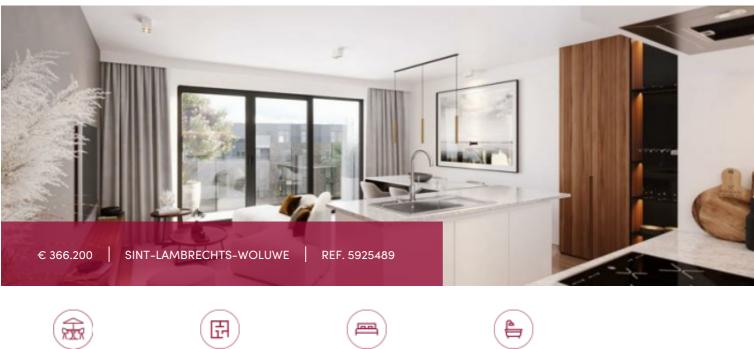

## TOMOWO - 2-bedroom flat + terrace

#### Chemin des 2 maisons 74-76, 1200 Sint-Lambrechts-0 Woluwe

#### E321 - 84 sqm - terrace 3 sqm

Two-bedroom crossing apartment, one with a small dressing area, located on 2nd floor, small terrace in front, bright. 1 living room with super equipped kitchen and eating room, 1 nice bath room + shower and toilet, 1 second separate toilet and technical room.

### GENERAL

| Туре            | flat           |
|-----------------|----------------|
| Price           | € 366.200      |
| Terrace surface | 3 m²           |
| Bathrooms       | 1              |
| Floor           | 2              |
| Available       | bij oplevering |
| State           | new            |
| Toilets         | 2              |
| Heating (type)  | individual     |
| Neighborhood    | quiet          |
| Cellar          | ~              |
| Double glass    | ~              |

| City              | Sint-Lambrechts-Woluwe |
|-------------------|------------------------|
| Living surface    | 84 m <sup>2</sup>      |
| Bedrooms          | 2                      |
| Parkings (indoor) | 1                      |
| Floors            | 8                      |
| Construction year | 2025                   |
| Kitchen (type)    | US hyper equipped      |
| Laundry room      | ✓                      |
| Heating           | hot air pump           |
| Neighborhood      | residential area       |
| Elevator          | ✓                      |
| РЕВ               | 70 kW/m²               |
| PEB category      | В                      |