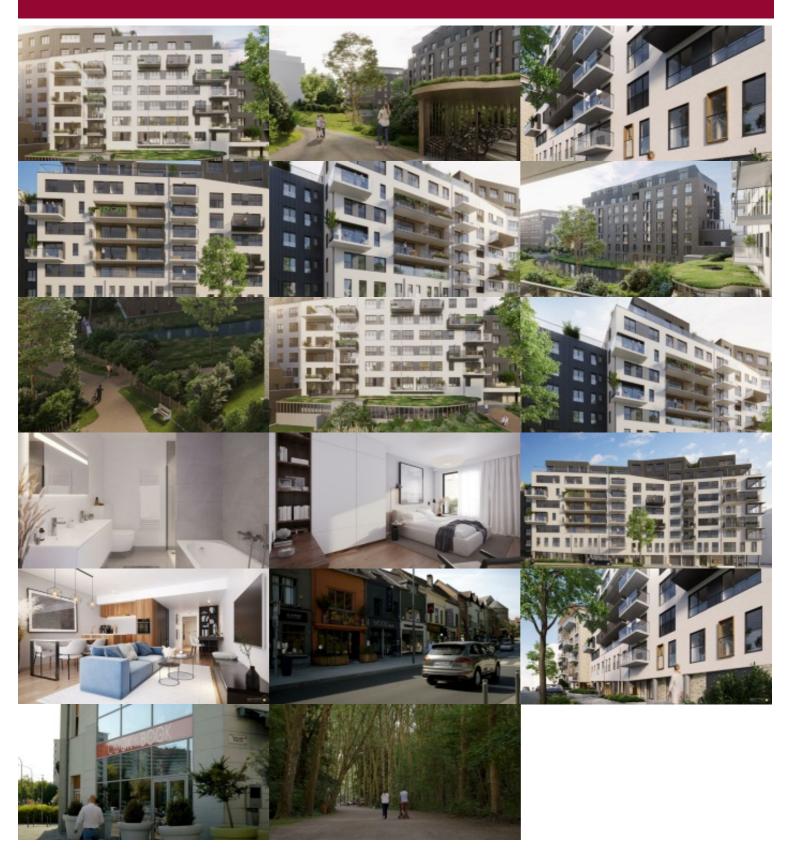

Cellar and parking in the basement are mandatory and in extra. It will be located in a quiet environment, surrounded by a bicycle path and a beautiful landscaped area, all close to the dynamic activities of the neighbourhood (cultural center, shops, or quality schools). The complex will be built in the current spirit of full respect of the environment, beautiful, sustainable and energy efficient. The

expected quality infrastructure will be provided and ensured by the developer Eiffage, always committed to an ideal execution, in line with the current requirements.

Sale under RR (12,5%) on the land & VAT regime (21%) on the construction. Contact us NOW to find out more about this unique project in the municipality of Woluwe St Lambert!