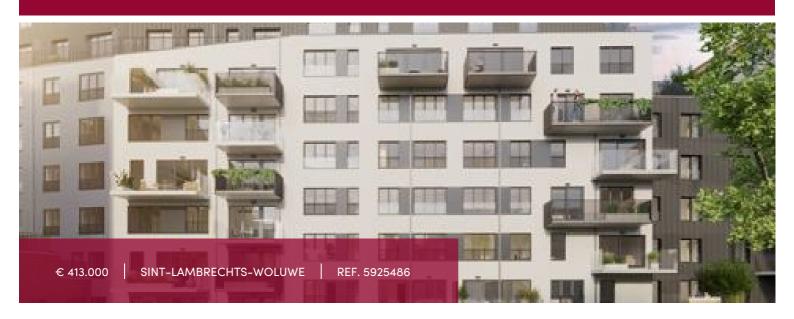

## TOMOWO - 2-bedroom flat + terrace

E252 - 84 sqm - terrace 9 sqm

Two-bedroom crossing apartment, the largest one with a dressing space, located on the 5th floor, nice terrace at the rear, bright. 1 living room with super equipped kitchen and eating room with access to the terrace, 1 wide bathroom + shower and WC, 1 extra separate toilet and technical room.

Cellar and parking in the basement are mandatory and in extra. It will be located in a quiet environment, surrounded by a bicycle path and a beautiful landscaped area, all close to the dynamic activities of the neighbourhood (cultural center, shops, or quality schools). The complex will be built in the current spirit of full respect of the environment, beautiful, sustainable and energy efficient. The expected quality infrastructure will be provided and ensured by the developer Eiffage, always committed to an ideal execution, in line with the current requirements.

Sale under RR (12,5%) on the land & VAT regime (21%) on the construction. Contact us NOW to find out more about this unique project in the municipality of Woluwe St Lambert!

| City              | Sint-Lambrechts-Woluwe |
|-------------------|------------------------|
| Living surface    | 84 m²                  |
| Bedrooms          | 2                      |
| Parkings (indoor) | 1                      |
| Floors            | 8                      |
| Construction year | 2025                   |
| Kitchen (type)    | US hyper equipped      |
| Laundry room      | ~                      |
| Heating           | hot air pump           |
| Neighborhood      | residential area       |
| Elevator          | ~                      |
| PEB               | 70 kW/m²               |
| PEB category      | В                      |