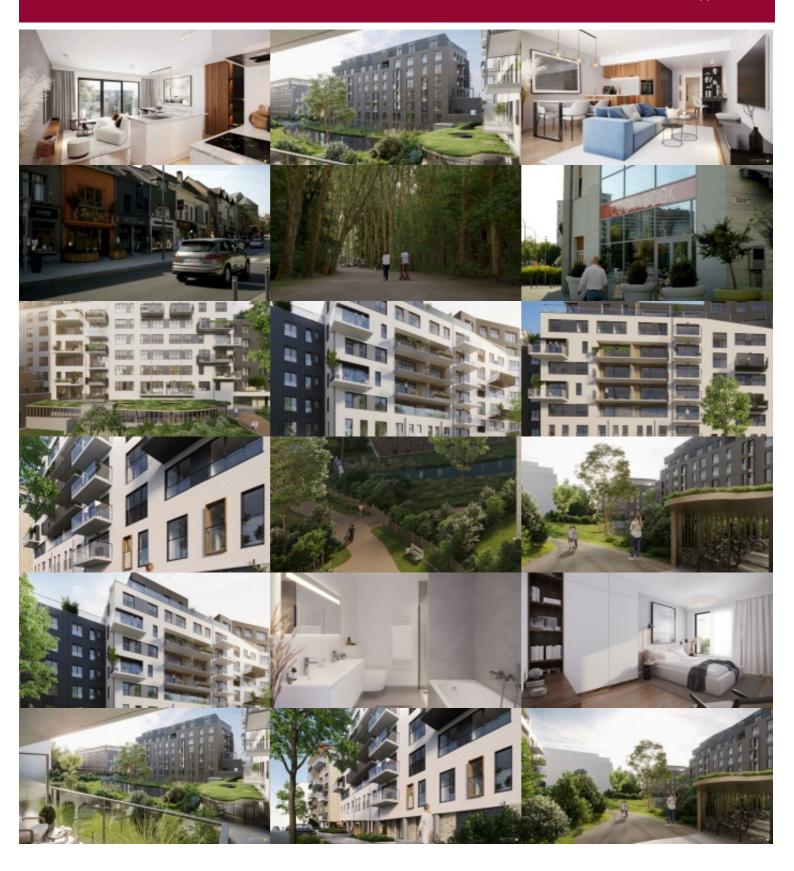

## TOMOWO - 2-bedroom flat + terrace

E252 - 84 sqm - terrace 9 sqm

Two-bedroom crossing apartment, the largest one with a dressing space, located on the 5th floor, nice terrace at the rear, bright. 1 living room with super equipped kitchen and eating room with access to the terrace, 1 wide bathroom + shower and WC, 1 extra separate toilet and technical room.

Cellar and parking in the basement are mandatory and in extra. It will be located in a quiet environment, surrounded by a bicycle path and a beautiful landscaped area, all close to the dynamic activities of the neighbourhood (cultural center, shops, or quality schools). The complex will be built in the current spirit of full respect of the environment, beautiful, sustainable and energy efficient. The expected quality infrastructure will be provided and ensured by the developer Eiffage, always committed to an ideal execution, in line with the current requirements.

| City              | Sint-Lambrechts-Woluwe |
|-------------------|------------------------|
| Living surface    | 84 m²                  |
| Bedrooms          | 2                      |
| Parkings (indoor) | 1                      |
| Floors            | 8                      |
| Construction year | 2025                   |
| Kitchen (type)    | US hyper equipped      |
| Laundry room      | ~                      |
| Heating           | hot air pump           |
| Neighborhood      | residential area       |
| Elevator          | ~                      |
| PEB               | 70 kW/m²               |
| PEB category      | В                      |