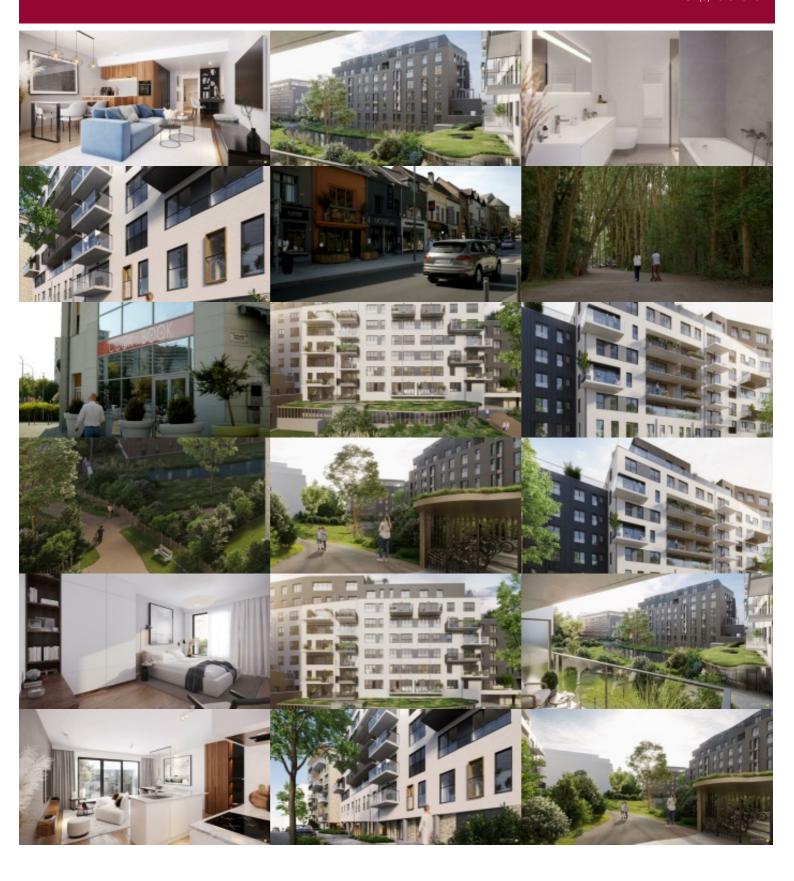

# TOMOWO - Large 2-bedroom flat + terrace

E161 - 98 sqm - terrace 9,5 sqm

Two-bedroom (1 large, one a bit smaller) crossing apartment, located on the 6th floor, nice terrace at the rear, bright.

1 living room with super equipped kitchen and eating room with access to the terrace, 1 wide bathroom + showerroom and WC, 1 extra separate toilet and technical room. Cellar and parking in the basement are compulsory and in extra.

Cellar and parking in the basement are mandatory and in extra. It will be located in a quiet environment, surrounded by a bicycle path and a beautiful landscaped area, all close to the dynamic activities of the neighbourhood (cultural center, shops, or quality schools).

The complex will be built in the current spirit of full respect of the environment, beautiful, sustainable and energy efficient. The expected quality infrastructure will be provided and ensured by the developer Eiffage, always committed to an ideal execution, in line with the current requirements.