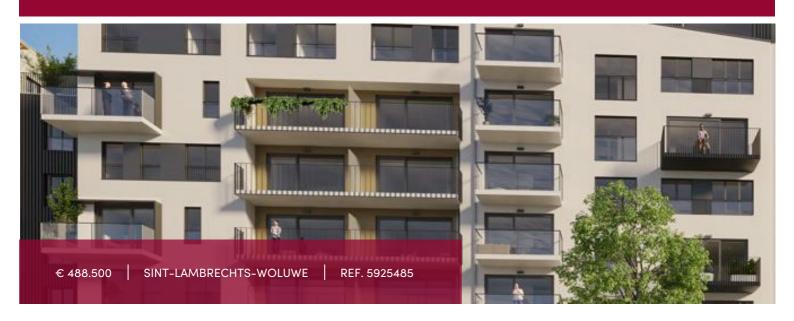

TERRACE SURFACE

9.5 m²

LIVING SURFACE

98 m²

BEDROOMS

2

BATHROOMS

2

# TOMOWO - Large 2-bedroom flat + terrace

E161 - 98 sqm - terrace 9,5 sqm

Two-bedroom (1 large, one a bit smaller) crossing apartment, located on the 6th floor, nice terrace at the rear, bright.

1 living room with super equipped kitchen and eating room with access to the terrace, 1 wide bathroom + showerroom and WC, 1 extra separate toilet and technical room. Cellar and parking in the basement are compulsory and in extra.

### GENERAL

| Туре              | flat       |
|-------------------|------------|
| Price             | € 488.500  |
| Terrace surface   | 9.5 m²     |
| Bathrooms         | 1          |
| Parkings (indoor) | 1          |
| Floors            | 8          |
| Construction year | 2025       |
| Facades           | 2          |
| Toilets           | 2          |
| Heating (type)    | individual |
| Neighborhood      | quiet      |
| Cellar            | <b>✓</b>   |
| Double glass      | <b>~</b>   |
|                   | _          |
| EPC code          | В          |

| City           | Sint-Lambrechts-Woluwe |
|----------------|------------------------|
| Living surface | 98 m²                  |
| Bedrooms       | 2                      |
| Shower rooms   | 1                      |
| Floor          | 6                      |
| Available      | bij oplevering         |
| State          | new                    |
| Kitchen (type) | US hyper equipped      |
| Laundry room   | ~                      |
| Heating        | hot air pump           |
| Neighborhood   | residential area       |
| Elevator       | <u> </u>               |
| PEB            | 70 kW/m²               |
| PEB category   | В                      |